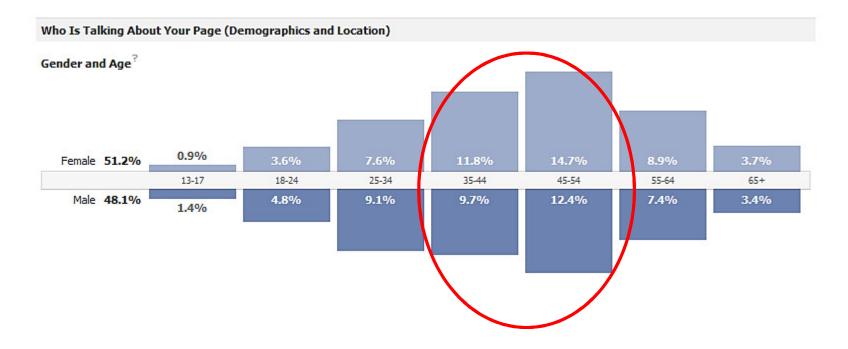

#### WHO IS RESPONDING TO OUR POSTS?

Source: Facebook 3/29/2013

#### **WHO IS LISTENING**

Source: Facebook 3/29/2013