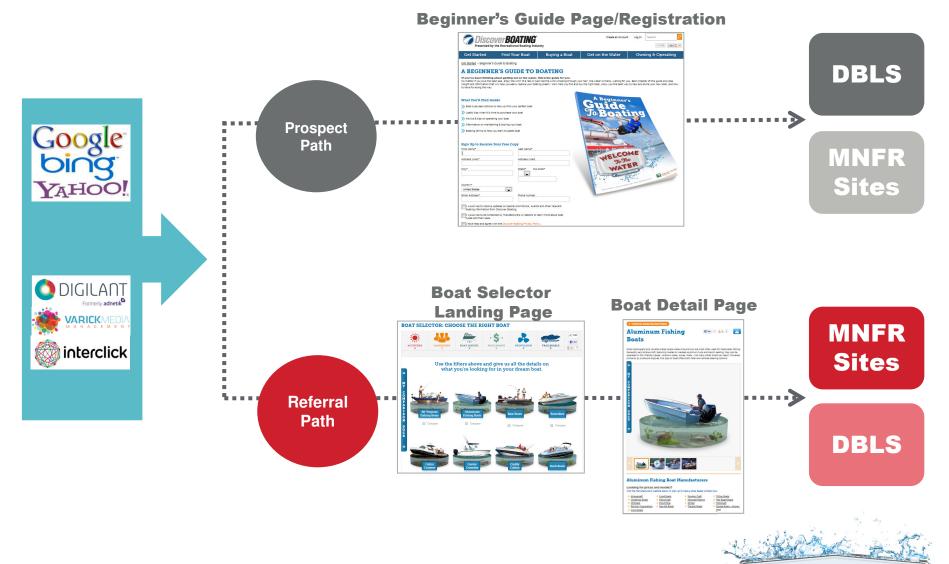

## WE CAN MAKE THE PROCESS EASIER BY GUIDING THEIR CHOICE

WELCOME 7. WATER

# INCREASE REFERRALS BY EMBEDDING THE BOAT SELECTOR ON KEY SITES

### **Boat Selector Integration**

- Continue to leverage endemic sites and partnerships to expand Boat Selector's reach
- Explore added value integration opportunities
- Replicate full experience by housing tool on its own branded page