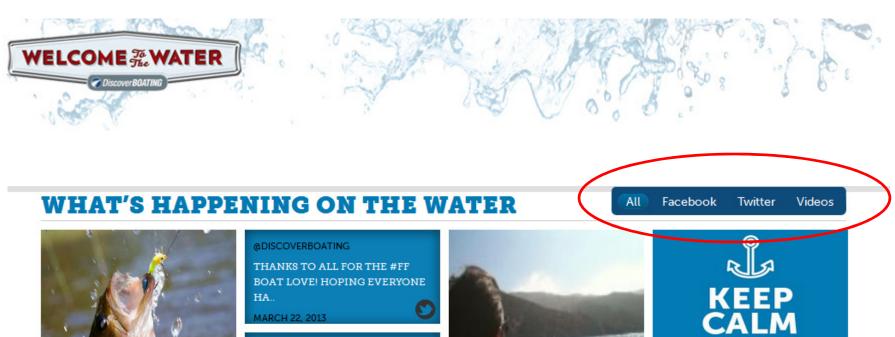

#### FACEBOOK REACH MIRRORS DISCOVERBOATING.COM, BUT IT PLAYS A DIFFERENT ROLE

#### DISCOVER BOATING'S FACEBOOK AUDIENCE PROFILE

Source: Facebook 3/29/2013

#### WHO IS RESPONDING TO OUR POSTS?

Source: Facebook 3/29/2013

#### **WHO IS LISTENING**

Source: Facebook 3/29/2013