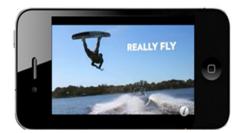

### INCREASE EFFORTS IN MOBILE VIDEO TO KEEP PACE WITH CHANNEL GROWTH

### MOBILE VIDEO

- Our 2012 mobile video completion rates were as high as 95%
- 90 million Americans will use a tablet device in 2014
- Mobile video views grew by more than 900% YOY

### **BRING THE BOATING EXPERIENCE TO LIFE ON MOBILE DEVICES**

Video and Display ads