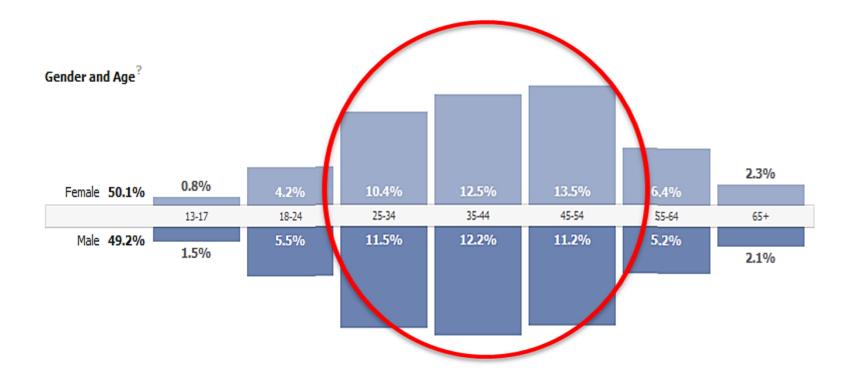

#### DISCOVER BOATING'S FACEBOOK AUDIENCE PROFILE

Source: Facebook 3/29/2013

#### WHO IS RESPONDING TO OUR POSTS?

Source: Facebook 3/29/2013

#### **WHO IS LISTENING**

Source: Facebook 3/29/2013