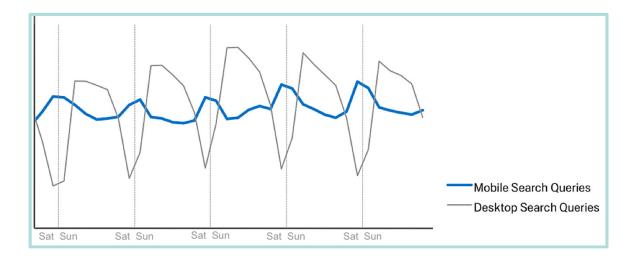

# **MOBILE SEARCH TEST**

### Mobile search complements desktop

- Mobile searches spike at times when people are away from their computers
  - Weekends, Lunch Hours
- Testing in Canada