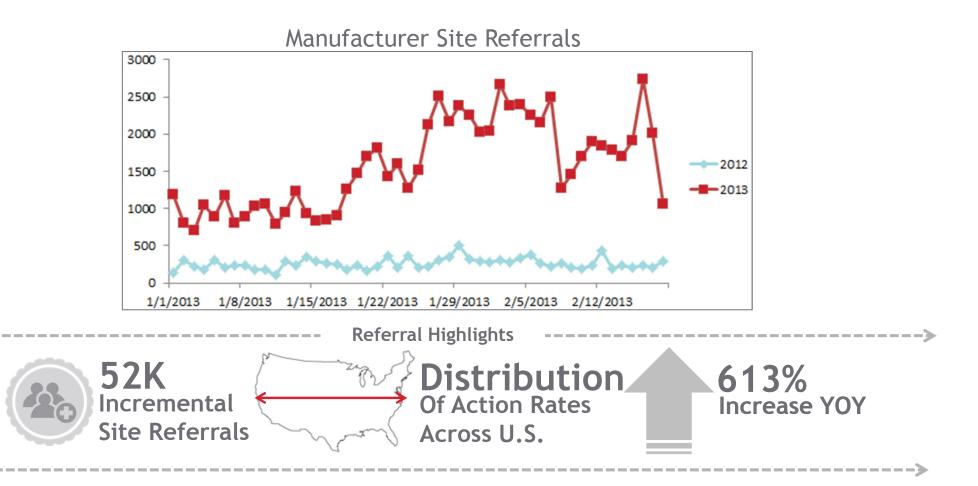

to emails from us, you can unsubscribe at this link. @2013 - NMMA | Privacy Policy National Marine Manufacturers Association, 231 S. LaSalle St., Suite 2050, Chicago, IL 60604

## WE CAN MAKE THE PROCESS EASIER BY GUIDING THEIR CHOICE



WELCOME 7. WATER



# INCREASE REFERRALS BY EMBEDDING THE BOAT SELECTOR ON KEY SITES



### **Boat Selector Integration**

- Continue to leverage endemic sites and partnerships to expand Boat Selector's reach
- Explore added value integration opportunities
- Replicate full experience by housing tool on its own branded page

# **PEOPLE START DREAMING BEFORE BOATING SEASON BEGINS**



Sources: Google internal data on the top converting keywords from the Discover Boating account, US.



## **STRONG LIFT IN REFERRAL ACTIVITY VALIDATES EARLY SEASON TRAFFIC**





## **EFFICIENCIES WERE SEEN WITH LESS COMPETITION IN AN AUCTION-BASED ENVIRONMENT**



### **Cost-Per-Click:**





## **Cost-Per-Referral:**

**10%** Lower vs. 2012 Peak Season



# **MOBILE SEARCH TEST**



### Mobile search complements desktop

- Mobile searches spike at times when people are away from their computers
  - Weekends, Lunch Hours
- Testing in Canada





## **2013 MARKETING PLAN**

Exploration Consideration

|                                            |                    |      | -        |          |          |   |   |            |                    |          |               |     |        |           |      |           |                | 2013              | 3 |           |  |     |  |           |       |  |  |      |               |     |       |          |   |