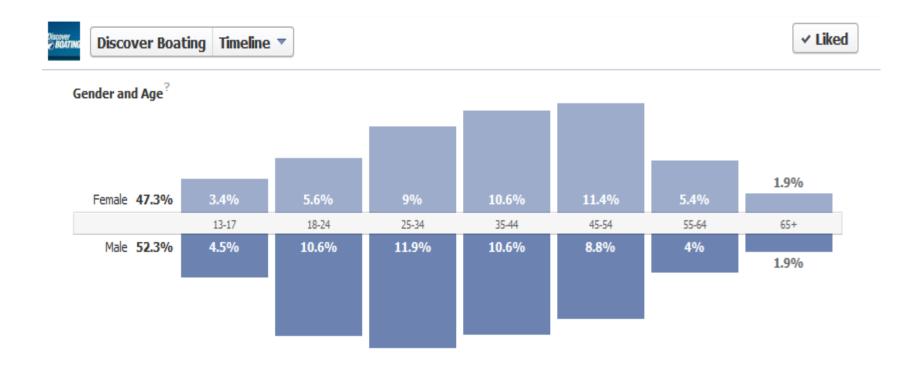

great way for us to unwind and unplug while we soak up the sunshine



calculators to estimate Post-holiday sales aren't like DiscoverBoating.com the only deals to be found even a boat show finder to during the winter months. locate a hoat show in your Starting in January, and running all winter-long hoat

Dreaming of summer fun? Why winter is one of the best times to buy a boat Get your feet wet. Boat shows bring the great outdoors indoors, creating an monthly payments. Websites environment to enjoy the sights and sounds of summer

The Morning Call, 1/5/13



# **EXPLORATION**

#### **ACTIVATING THE COMMUNITY**





#### Discover Boating

#### 4 🖉 🕥 🚺



#### FACEBOOK REACH MIRRORS DISCOVERBOATING.COM, BUT IT PLAYS A DIFFERENT ROLE





#### DISCOVER BOATING'S FACEBOOK AUDIENCE PROFILE



Source: Facebook 3/29/2013



#### WHO IS RESPONDING TO OUR POSTS?



Source: Facebook 3/29/2013



#### **WHO IS LISTENING**



Source: Facebook 3/29/2013



#### **TWITTER: DOUBLE @DISCOVERBOATING** FOLLOWERS

|                                                                                                                                                                                    | • Double followers through a promoted account this spring                                                                                                               |  |  |
|------------------------------------------------------------------------------------------------------------------------------------------------------------------------------------|---------------------------------------------