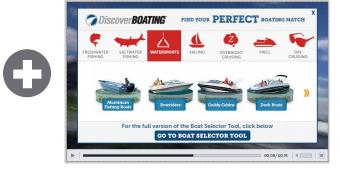

#### **Custom Rich Media**

 Embed Boat Selector Tool into our digital video ads where possible

# INCREASE REFERRALS BY EMBEDDING THE BOAT SELECTOR ON KEY SITES

### **Boat Selector Integration**

- Continue to leverage endemic sites and partnerships to expand Boat Selector's reach
- Explore added value integration opportunities
- Replicate full experience by housing tool on its own branded page