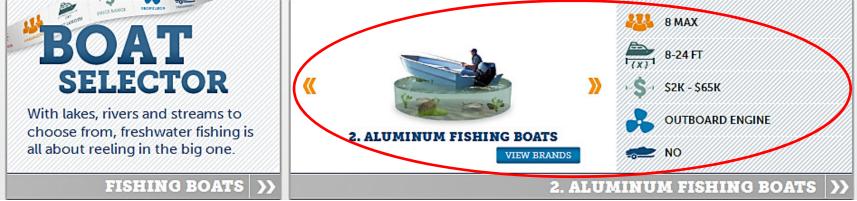

You'll also want to take a look at our <u>Boat Selector</u> — an online tool designed to help you choose the right boat. It's an easy and fun way to navigate through your options and find the ideal boat for you and your family.

### **WELCOME ABOARD!**

Thanks for your interest. Our goal is to help you find the boat that's right for you and your lifestyle. We hope our <u>Boat Selector Tool</u> has been useful. Manufacturers of the types of boats you've selected will be in contact with you soon.