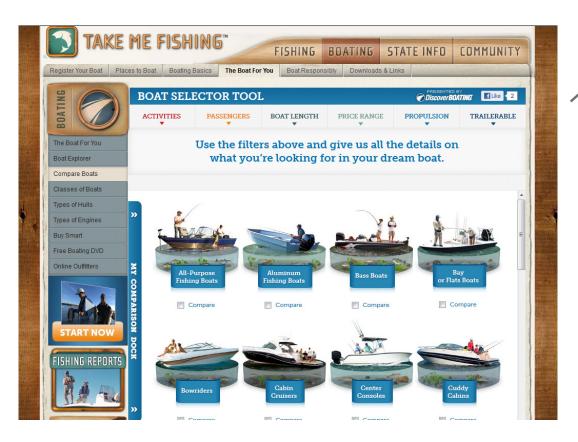

# INCREASE REFERRALS BY EMBEDDING THE BOAT SELECTOR ON KEY SITES

### **Boat Selector Integration**

- Continue to leverage endemic sites and partnerships to expand Boat Selector's reach
- Explore added value integration opportunities
- Replicate full experience by housing tool on its own branded page

You'll also want to take a look at our <u>Boat Selector</u> — an online tool designed to help you choose the right boat. It's an easy and fun way to navigate through your options and find the ideal boat for you and your family.

### **WELCOME ABOARD!**

Thanks for your interest. Our goal is to help you find the boat that's right for you and your lifestyle. We hope our <u>Boat Selector Tool</u> has been useful. Manufacturers of the types of boats you've selected will be in contact with you soon.