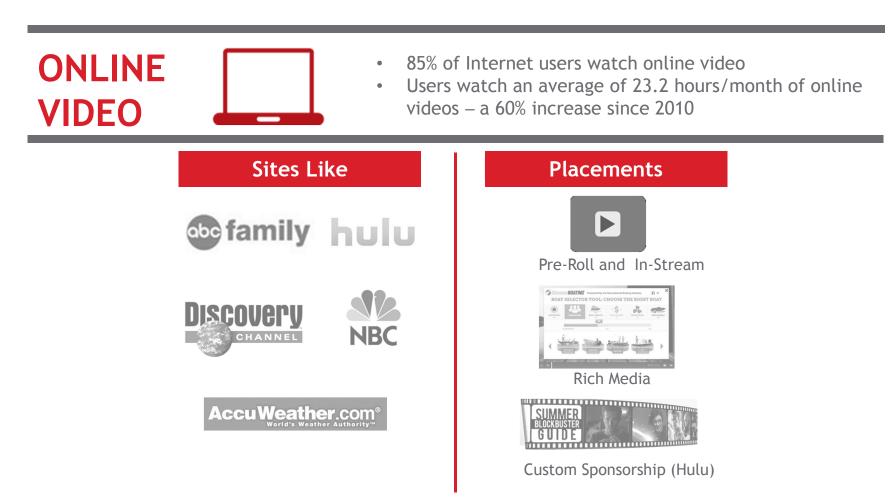

#### MULTI-CHANNEL VIDEO SETS THE FOUNDATION FOR BUILDING AWARENESS

### WE'RE EXPANDING UPON OUR SUCCESSFUL ONLINE VIDEO EFFORTS

### USE NEW INTERACTIVE UNITS TO DRIVE ENGAGEMENT