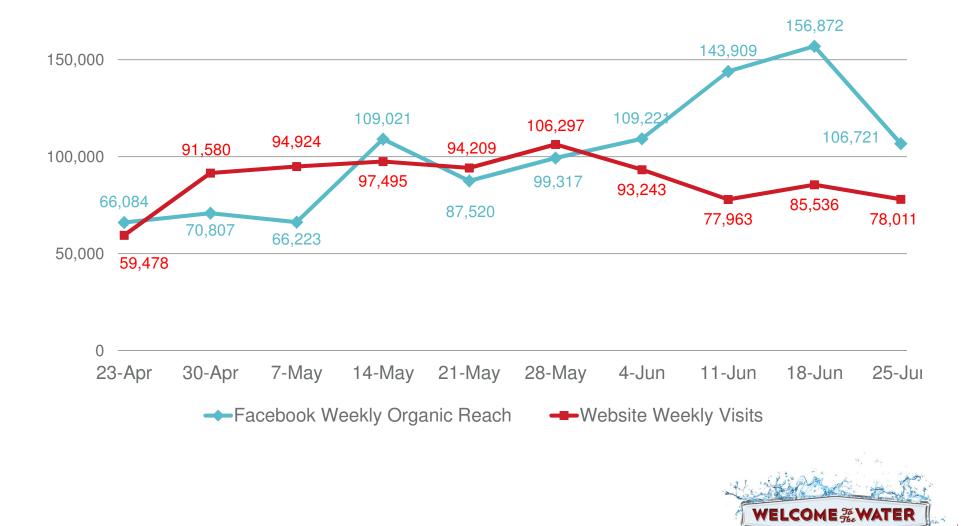

nths, we love spending the weekends on our boat. It's a great way for us to unwind and unplug while we soak up the sunshine



calculators to estimate Post-holiday sales aren't like DiscoverBoating.com the only deals to be found even a boat show finder to during the winter months. locate a hoat show in your Starting in January, and running all winter-long hoat

Dreaming of summer fun? Why winter is one of the best times to buy a boat Get your feet wet. Boat shows bring the great outdoors indoors, creating an monthly payments. Websites environment to enjoy the sights and sounds of summer

The Morning Call, 1/5/13



# **EXPLORATION**

#### **ACTIVATING THE COMMUNITY**





#### Discover Boating

#### 4 🖉 🕥 🚺



#### FACEBOOK REACH MIRRORS DISCOVERBOATING.COM, BUT IT PLAYS A DIFFERENT ROLE





#### DISCOVER BOATING'S FACEBOOK AUDIENCE PROFILE



Source: Facebook 3/29/2013



#### WHO IS RESPONDING TO OUR POSTS?



Source: Facebook 3/29/2013



#### **WHO IS LISTENING**



Source: Facebook 3/29/2013



#### **TWITTER: DOUBLE @DISCOVERBOATING** FOLLOWERS

|                                                                                                                                                                                    | • Double followers through a promoted account this spring                                                                                                               |  |  |
|---------------------------------------------------------------------------------------------------------------------------------------------------------------------------