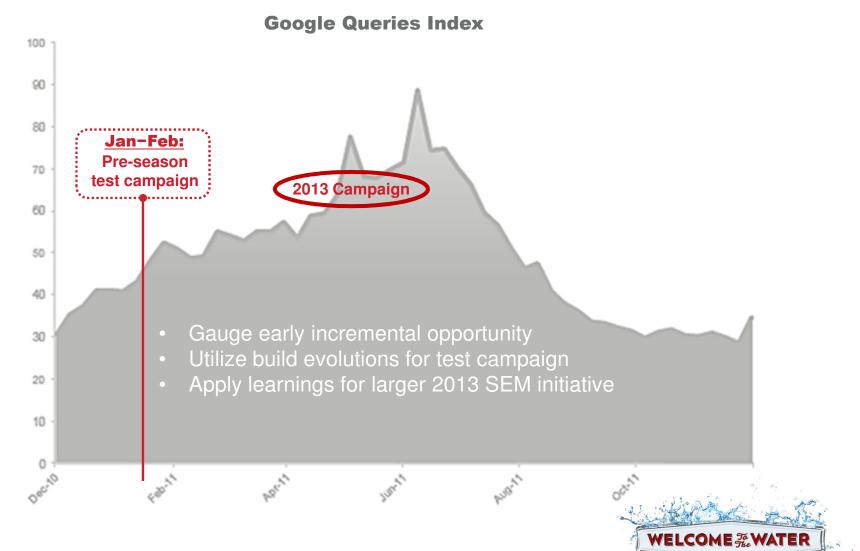

# **PEOPLE START DREAMING BEFORE BOATING SEASON BEGINS**

Sources: Google internal data on the top converting keywords from the Discover Boating account, US.