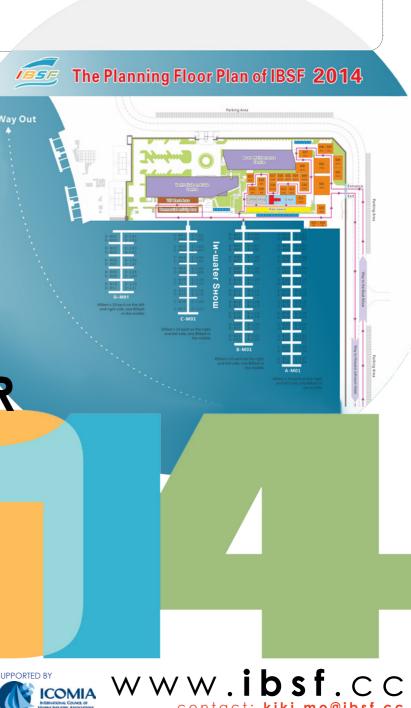

## **IBSF 2014 international** on-water boat show 5 - 7 December 2014

The 'on-water' boat show will be family focused, primarily showcasing small /medium sized 'starterboats' including motorboats and sailboats