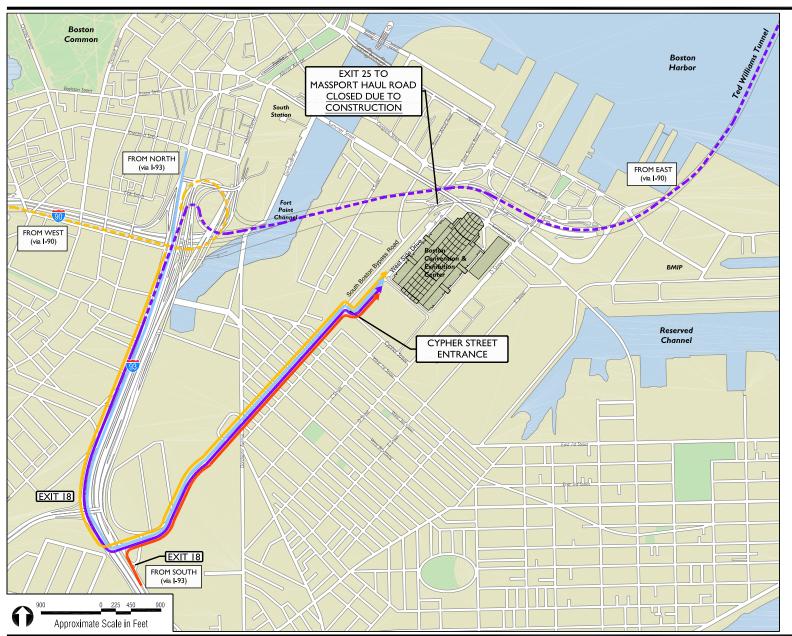

#### **Show Site Shipping Address:**

Exhibiting Company Name / Booth #

Progressive Insurance New England Boat Show

C/O Freeman
Boston Convention & Exhibition Center
415 Summer Street
Cypher Street Entrance
Boston, MA 02210

#### TRUCK MARSHAL YARD

All vehicles dropping off or picking up at the Boston Convention and Exhibition Center loading dock need to report to the marshaling area. Please see the enclosed directions.