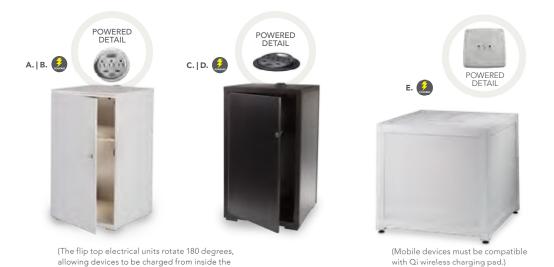

ack top)

#### Ventura Powered Café Tables

72.25"L 26.25"D 30"H (silver frame)

**C) 820964** (black top) **D) 820965** (white top)



#### **Sydney Powered Cocktail Tables** 48"L 26"D 18"H

(brushed steel) **E) 82073** (white) **F) 82076** (black)

**Please Note:** Client is responsible for providing labor and an electrical power source to the furniture. One 110V power source is required for each charging panel. Two charging units can be daisy chained together. 10A max per charging panel.

# **Powered** Banquettes.



# **Modular System**

powerless. Center power cone may also be rented as a free-standing charging station.





8506 Center Cone



8507 Quarter Curve Ottoman



**Ottoman Ring** 



815119 Half Bench Ottoman

## **Powered Pedestals**

locked cabinet or on the surface.)





**Powered Locking Pedestal** 

A) 85061 24"L 24"D 36"H **B) 85063** 24"L 24"D 42"H (black)

**C) 85060** 24"L 24"D 36"H **D) 85062** 24"L 24"D 42"H

**Wireless Charging** Table, Powered E) 820710 (white, AC plug-In) 20"L 20"D 18"H

Please Note: Client is responsible for providing labor and an electrical power source to the furniture. One 110V power source is required for each charging panel. Two charging units can be daisy chained together. 10A max per charging panel.



A) 84083 Tech Desk, Powered w/3 Drawer File Cabinet

(black metal, laminate) 60"L 30"D 30"H

B) 84084 Tech Desk, Powered

(black metal, laminate) 60"L 30"D 30"H

C) 84080 3 Drawer File **Cabinet on Castors** (black metal, laminate) 16"L 20"D 28"H

# **Soft Seating**

# Create Engaging Booth Environments



# **Soft Seati