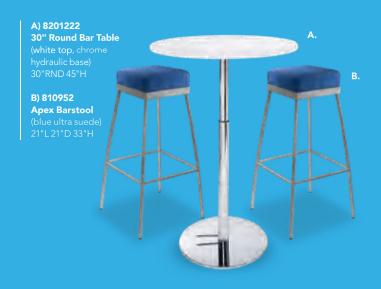

ing options.



E) 72069 SOHO Series Black Top Café

(black) 24"RND 30"H also available

**72067** 36"RND 30"H | **72066** 18"RND 18"H

F) 81082 Blade Chair

(red) 20.5"L 19"D 30.5"H

### Café Tables Standard Black Base 30" RND 29"H

**A) 8201220** (white) also available **820265** (Madison/gray acajou) **820941** (blue) **820943** (wood)

### Café Tables **Hydraulic Chrome Base** 30" RND 29"H

**B) 820923** (graphite nebula) also available **8201208** (maple) **820921** (red) 820940 (blue) 820942 (wood)

36" RND 29"H 820126 (white) 8201209 (graphite nebula) **8201206** (maple)

820925 (silver) 8201223 (white)

### C) 72063 Chelsea butcher block-top cafe table

(oak) 30"RND 30"H also available 72064 36"RND 30"H

D) 810164 Marina Chair

(white vinyl) 17.5"L 19.5"D 35"H



# **Bar Tables**



### E) 820930 30" Round Bar Table (blue top, chrome hydraulic base)

### F) 810860 Laguna Barstool (maple, chrome) 18"L 20"D 47"H



### C) 8201226 Rustique Square Metal Bar Table (gunmetal) 23.75"L 23.75"D 41.25"H

D) 810839 Rustique Barstool (gunmetal) 13"L 13"D 30"H



G) 820240 30" Round Bar Table w/ Hydraulic Chrome Base (Madison/gray acajou) 30" RND 45"H

**Zenith Barstool** 



### **Customize and Create**

Choose your base, black or chrome, then pick a color that suits your design.



## Style & Design

**Choose from a variety** of table top colors and styles for the perfect look.



E) 72070 SOHO blacktop bistro (black) 24"RND 42"H also available **72068** 36"RND 42"H

F) 810953 Apex Barstools (red vinyl) 21"L 21"D 33"H

### C) 720163 Chelsea butcher block-top bistro (oak) 30"RN