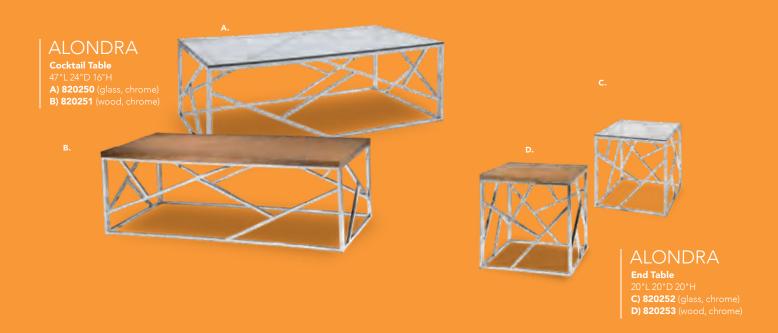

I) 815123 (black)

**J) 815122** (white)

**ENDLESS Curved** 

60.5"L 37.5"D 15"H

**K) 815952** (black)

**L) 815953** (white)

### M) 8507 Quarter Curve

(white vinyl)

53"L 22"D 18"H Ring (4 ottoman seats)

(white vinyl) 72"RND 18"H

### N) 81526 Edge

LED Cube

(white plastic) 19"L 19"D 19"H

A/C power only

### O) 82074

**Regis Bench** 

(brushed metal) 47"L 15.5"D 16"H

## **Marche Swivel**



#### **Marche Swivel Ottomans**

17"RND 18"H

**A) 815150** (white vinyl)

**B) 815154** (red fabric)

C) 815158

(pear yellow fabric)

**D) 815156** (plum fabric) **E) 815159** (blue fabric)

**F) 815151** (gray fabric)

G) 815155

(rose quartz fabric)

H) 815152 (linen fabric)

I) 815153

(raspberry fabric)

J) 815157

(meadow green fabric)

K) 815160

(orange fabric)

# **Accent Tables**





### Available in Power

## Styles & Shapes



### **Sydney Cocktail Tables**

(brushed steel) 48"L 26"D 18"H

**A) 82053** (white)

**82073** (Powered) **B) 82052** (black)

**82076** (Powered)

**C) 82077** (blue)

**D) 82078** (wood)

### **Sydney End Tables**

27"L 23"D 22"H

**E) 82055** (white)

F) 82054 (black)

**G) 82079** (blue)

**H) 82080** (wood)

### **Regis Tables**

(brushed metal) I) 82074 Bench Table 47"L 15.5"D 16"H J) 82075 End Table 16"L 15.5"D 16.5"H

### Silverado Tables

(glass, chrome) K) 82015 End Table 24" Round 22"H L) 82014 Cocktail Table 36" Round 17"H

### **Oliver Tables**

(walnut finish) M) 82088 End Table 22" Round 22"H N) 82087 Cocktail Table 47"L 27"D 19"H

#### **Aura Round Table** O) 820844

(white metal) 15" Round 22"H

#### **Edge LED Cube Table*