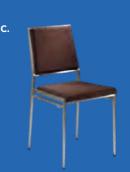

shed metal) 27"L 26"D 30"H

### D) 810151 **Munich Armless Chair**

(gray fabric) 22.5"L 27"D 28.5"H

### E) 810140 **Hopi Chair**

(gray linen) 21"L 25"D 34"H

#### F) 810947 **Pro Executive Guest Chair**

(black vinyl) 24"L 22"D 36"H

# Meeting & Stage Chairs













Marina Chair 17.5"L 19.5"D 35"H **A) 810160** (black vinyl) **B) 810161** (brown fabric) **C) 810164** (white vinyl)

**Meeting Chair** 25.5"L 23.5"D 34"H D) 810835 (espresso vinyl) **E) 810836** (taupe fabric) F) 810948 (white vinyl)

# **Group Seating**



A) 810851 Chair (white, chrome) 18.25"L 22"D 32"H

B) 820241 **Madison Hydraulic** Café Table

(chrome base, gray 30"RND 29"H



### **LAGUNA**

C) 810861 Chair (maple, chrome) 18"L 19"D 34"H

D) 8201223 Round Café Table (white laminate top, 30" Round 29"H















## Styles & Shapes

















### A) 810810 Berlin Chair

(black, white) 18"L 22"D 32"H

### B) 810846 Christopher Chair (white vinyl, chrome) 17"L 19"D 35"H

### C) 810841 Rustique Chair w/arms (gunmetal) 20"L 18"D 31"H

### D) 81063 Altura Guest Chair (black crepe) 25"L 20"D 34"H

### E) 71089 **Diamond Side Chair** (black) 21"W X 23" L X 32"H

#### F) 71090 **Diamond Arm Chair** (black) 20"W X 21"L X 33"H

#### G) 810837 **Razor Armless Chair** (white) 15.38"L 15.5"D 30.5"H

### H) 81083 **Blade Chair** (sky blue) 20.5"L 19"D 30.5"H

#### I) 81082 **Blade Chair** (red) 20.5"L 19"D 30.5"H

## Mix & Match

Create the ultimate seating configuration. Choose from a variety of shapes and sizes to design the perfect look.

> J) 210108 LIMERICK® Chair BY HERMAN MILLER TM (gray) 18"W