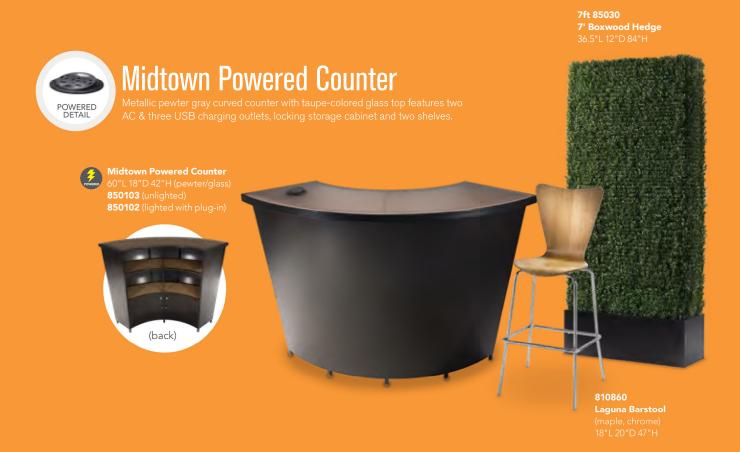

Task Stool

(black fabric) 27.5″L 27.5″D 32.75″-40.25″H Adjustable **D) 810844 Pro Executive** High Back Chair

(white classic vinyl) 25"L 24"D 48"H Adjustable







## Tech Powered Desk



### Denotes AC and USB charging outlets

### A) 84083 Tech Desk, Powered, w/3 Drawer File Cabinet

(black metal, laminate) 60"L 30"D 30"H

### B) 84084 Tech Desk, Powered

(black metal, laminate) 60"L 30"D 30"H

### C) 84080 3 Drawer File **Cabinet on Castors**

(black metal, laminate) 16"L 20"D 28"H

# Lighting & Shelving



### **ACCENT LAMPS**

Mason Lamps (brushed silver) A) 850708 Floor Lamp 18" RND 55"H B) 850707 Table Lamp 16" RND 26"H

### **SHELVING**

C) 85020 Posh Shelving

(chrome, acrylic) 36"L 18"D 72"H

D) 84078 **Madison Bookcase** 

(gray acajou) 36"L 12"D 72"H

# **Show Essentials**



# Display Counter



## Midtown Bar

Metallic pewter gray curved bar with taupe-colored glass top features locking cabinet for storage and two shelves.



Midtown Bar 60"L 18"D 42"H (pewter) A) 850101 (unlighted) B) 850100 (lighted with plug-in)

**Apex Barstool** C) 810952 (blue ultra suede) 21"L 21"D 33"H

# **Lighted & Greenery Products**





A) 81526 Edge LED Cube Ottoman (white plastic) 20"L 20"D 20"H A/C power only B) 820857 Edge LED **Cube Table** 

(plexi top, white plastic) 20"L 20"D 20"H A/C power only

C) 7 ft 85030 7' Boxwood Hedge 36.5"L 12"D 84"H D) 4 ft 85035 4' Boxwood Hedge 46"L9"D47"H

# Draped or Undraped **Tables & Counters**

## **Table-top Colors**



Special Draping: Special drape is available in a variety of colors. Refer to the order form for details.

# Sizing