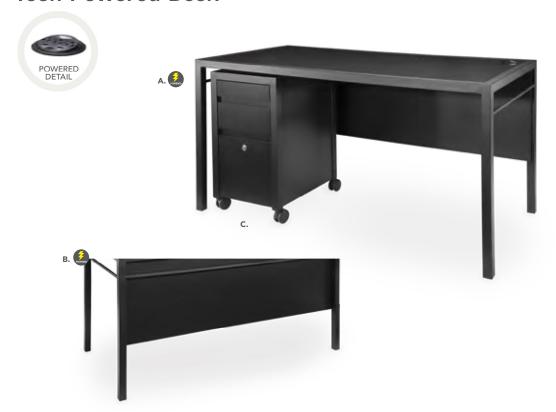

Top

**B) 820954** (solid) **820951** (grommets)

White Top

C) 820953 (grommets) **820956** (solid)

Black Top **820952** (solid)

#### Ventura Powered Café Tables

72.25"L 26.25"D 30"H

(silver frame) A) 820964 (black top) **B) 820965** (white top)

### Ventura Communal Café Tables (silver frame)

72.25"L 26.25"D 30"H

Maple Top

C) 820963 (solid) **820960** (grommets)

White Top

**D) 820961** (grommets) **820966** (solid)

Black Top

**E) 820962** (solid)

# **Office Essentials**

### **MADISON**

A) 84075 Madison Executive Desk (gray acajou) 60"L 30"D 29"H **B) 84077 Madison Credenza** 

C) 810135 Task Stool

(black fabric) 27.5″L 27.5″D 32.75″-40.25″H Adjustable **D) 810844 Pro Executive** High Back Chair

(white classic vinyl) 25"L 24"D 48"H Adjustable







## Tech Powered Desk



### Denotes AC and USB charging outlets

### A) 84083 Tech Desk, Powered, w/3 Drawer File Cabinet

(black metal, laminate) 60"L 30"D 30"H

### B) 84084 Tech Desk, Powered

(black metal, laminate) 60"L 30"D 30"H

### C) 84080 3 Drawer File **Cabinet on Castors**

(black metal, laminate) 16"L 20"D 28"H

# Lighting & Shelving



### **ACCENT LAMPS**

Mason Lamps (brushed silver) A) 850708 Floor Lamp 18" RND 55"H B) 850707 Table Lamp 16" RND 26"H

### **SHELVING**

C) 85020 Posh Shelving

(chrome, acrylic) 36"L 18"D 72"H

D) 84078 **Madison Bookcase** 

(gray acajou) 36"L 12"D 72"H

# **Show Essentials**



# Display Counter



## Midtown Bar

Metallic pewter gray curved bar with taupe-colored glass top features locking cabinet for storage and two shelves.



Midtown Bar 60"L 18"D 42"H (pewt