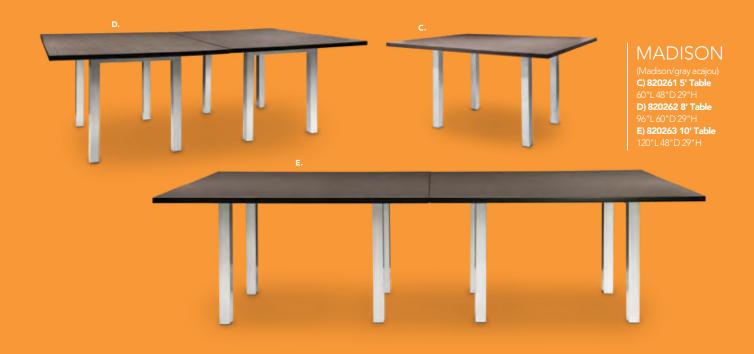

chrome) H) 810103 (white, chrome)

### I) 810201 Oslo Barstool

(white)

17"L 20"D 45"H

### J) 810848 Christopher Barstool

(white vinyl, chrome) 19"L 15"D 41"H

#### K) 810202 Shark Barstool

(white, chrome) 22"L 19"D 34-44"H

### L) 810850

**Zenith Barstool** 

(white, chrome) 19"L 20"D 44"H

### M) 81092

**Lucent Barstool** (frosted, acrylic)

22"L 22.5"D 45.5"H

### N) 810860 Laguna Barstool

(maple, chrome)

18"L 20"D 47"H

### Blade Barstool

20.5"L 20.125"D 40.5"H

**O) 81080** (red)

**P) 81081** (sky blue)

### Q) 71088

**Black Diamond Stool** 

(black) 22"W X 18"L X 46"H

### R) Gas Lift Stool w/ arms

24"W X 20"L X 46"H

71048 (gray, adjustable)

also available

### 71047 w/o arms

### S) 810839

**Rustique Barstool** 

(gunmetal) 13"L 13"D 30"H

# Conference **Tables**





# Styles & Shapes









### **Atomic Round Tables**

(glass, chrome)

**A) 8201225** 42"RND 30"H **B) 8201224** 36"RND 30"H

### **Geo Rounded Square** Tables

42"L 42"D 29"H

**C) 82044** (glass, chrome)

**D) 82043** (glass, black)

### **Geo Rectangular Tables**

60"L36"D29"H

**E) 82041** (glass, black)

**F) 82051** (glass, chrome)

### G) 820707 Merlin Multi Use Table

(gray laminate, black)

### 46"L29"D30"H H) 820706 Work Table

(white laminate, white) 48"L 24"D 30"H

### I) 820203

6' Conference Tables

(graphite nebula) 72"L 42"D 29"H



J) 810946 Pro Executive High Back Chair (black vinyl) 25"L 24"D 48"H Adjustable K) 810945 Pro Executive Mid Back Chair (white vinyl) 24"L 22"D 40"H Adjustable



# **Executive** Seating







# Gas Lift Chair 26" × 20"L × 38"H A) 71045 (gra