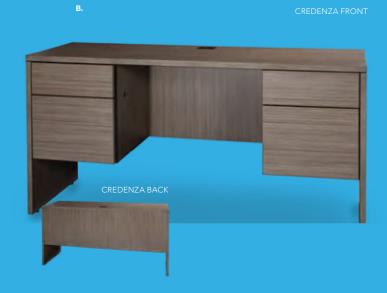

25"L 26.25"D 42"H

Maple Top

**B) 820954** (solid) **820951** (grommets)

White Top

C) 820953 (grommets) **820956** (solid)

Black Top **820952** (solid)

#### Ventura Powered Café Tables

72.25"L 26.25"D 30"H

(silver frame) A) 820964 (black top) **B) 820965** (white top)

### Ventura Communal Café Tables (silver frame)

72.25"L 26.25"D 30"H

Maple Top

C) 820963 (solid) **820960** (grommets)

White Top

**D) 820961** (grommets) **820966** (solid)

Black Top

**E) 820962** (solid)

# **Office Essentials**

### **MADISON**

A) 84075 Madison Executive Desk (gray acajou) 60"L 30"D 29"H **B) 84077 Madison Credenza** 

C) 810135 Task Stool

(black fabric) 27.5″L 27.5″D 32.75″-40.25″H Adjustable **D) 810844 Pro Executive** High Back Chair

(white classic vinyl) 25"L 24"D 48"H Adjustable







## Tech Powered Desk



### Denotes AC and USB charging outlets

### A) 84083 Tech Desk, Powered, w/3 Drawer File Cabinet

(black metal, laminate) 60"L 30"D 30"H

### B) 84084 Tech Desk, Powered

(black metal, laminate) 60"L 30"D 30"H

### C) 84080 3 Drawer File **Cabinet on Castors**

(black metal, laminate) 16"L 20"D 28"H

# Lighting & Shelving



### **ACCENT LAMPS**

Mason Lamps (brushed silver) A) 850708 Floor Lamp 18" RND 55"H B) 850707 Table Lamp 16" RND 26"H

### **SHELVING**

C) 85020 Posh Shelving

(chrome, acrylic) 36"L 18"D 72"H

D) 84078 **Madison Bookcase** 

(gray acajou) 36"L 12"D 72"H

# **Show Essentials**



# Display Counter



## Midtown Bar

Metallic pewter gray curved bar with taupe-colored glass top features locking cabinet for storage and two shelves.



Midtown