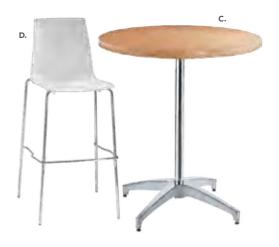

r) 8201223 (white)

### C) 72063 Chelsea butcher block-top cafe table

(oak) 30"RND 30"H also available 72064 36"RND 30"H

D) 810164 Marina Chair

(white vinyl) 17.5"L 19.5"D 35"H



# **Bar Tables**



### E) 820930 30" Round Bar Table (blue top, chrome hydraulic base)

### F) 810860 Laguna Barstool (maple, chrome) 18"L 20"D 47"H



### C) 8201226 Rustique Square Metal Bar Table (gunmetal) 23.75"L 23.75"D 41.25"H

D) 810839 Rustique Barstool (gunmetal) 13"L 13"D 30"H



G) 820240 30" Round Bar Table w/ Hydraulic Chrome Base (Madison/gray acajou) 30" RND 45"H

**Zenith Barstool** 



### **Customize and Create**

Choose your base, black or chrome, then pick a color that suits your design.



## Style & Design

**Choose from a variety** of table top colors and styles for the perfect look.



E) 72070 SOHO blacktop bistro (black) 24"RND 42"H also available **72068** 36"RND 42"H

F) 810953 Apex Barstools (red vinyl) 21"L 21"D 33"H

### C) 720163 Chelsea butcher block-top bistro (oak) 30"RND 42"H

also available **720164** 36"RND 42"H

### D) 81092 Lucent Barstool

(frosted, acrylic) 22"L 22.5"D 45.5"H



### **Bar Tables Standard Black Base** 30" RND 42"H

A) 8201221 (white) also available 820264 (Madison/gray acajou) 820931 (blue) **820933** (wood)

### **Bar Tables** Hydraulic Chrome Base 30" RND 45"H

E) 820922 (graphite nebula) also available **8201207** (maple) **820920** (red) **820930** (blue) 820932 (wood) **802924** (silver)

36" RND 45"H 820125 (white) **8201211** (graphite nebula) **8201205** (maple)





## Styles & Shapes



### **Apex Barstools**

21"L 21"D 33"H