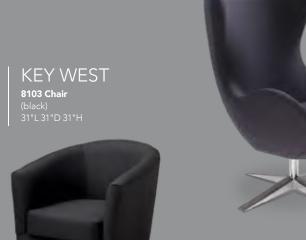

ofa (black vinyl) 87"L 30"D 33.25"H **830121** (Powered)

C) 830120 Loveseat (black vinyl) 62"L 30"D 33.25"H **830122** (Powered)

# **Munich Collection**



# Modular Seating to Design Custom Exhibits



# **Soft Seating Collections**



#### **ALLEGRO**

A) 81019 Chair (blue fabric) 36"L 34.5"D 30"H B) 83015 Sofa (blue fabric) 73"L 34.5"D 30"H

#### **TANGIERS**

A) 830118 Sofa (beige textured) 78"L 37"D 36"H B) 810118 Chair (beige textured) 34"L 37"D 36"H C) 830220 Loveseat (beige textured) 57.5"L 37"D 37"H

#### **KEY LARGO**

A) 810950 Chair (black fabric) 35"L 35"D 34"H B) 830950 Loveseat (black fabric) 57"L 35"D 34"H C) 830951 Sofa (black fabric) 79"L 35"D 34"H

#### **SOUTH BEACH**

(platinum suede) A) 8301 Sofa 69"L 29"D 33"H B) 8151 Ottoman 25"L 31"D 18"H

# **Accent Chairs**









LA BREA

**810874 Chair** (charcoal gray, fabric) 35"L 27"D 40"H

## **Accent Chair Styles**



### **Madrid Chair** A) 81816

(white vinyl) 30"L30"D31"H B) 8102

(black vinyl) 30"L30"D31"H

### C) 810949 Fairfax Chair

(white vinyl, brushed metal) 27"L 26"D 30"H

### D) 810151 **Munich Armless Chair**

(gray fabric) 22.5"L 27"D 28.5"H

### E) 810140 **Hopi Chair**

(gray linen) 21"L 25"D 34"H

#### F) 810947 **Pro Executive Guest Chair**

(black vinyl) 24"L 22"D 36"H

# Meeting & Stage Chairs













Marina Chair 17.5"L 19.5"D 35"H **A) 810160** (black vinyl) **B) 810161** (brown fabric) **C) 810164** (white vinyl)

**Meeting Chair** 25.5"L 23.5"D 34"H D) 810835 (espresso vinyl) **E) 810836** (taupe fabric) F) 810948 (white vinyl)

# **Group Seating**



A) 810851 Chair (white,