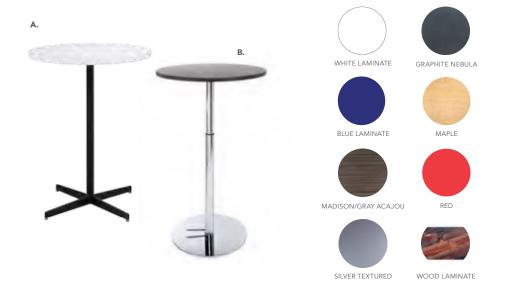

0942 (wood)

36" RND 29"H 820126 (white) 8201209 (graphite nebula) **8201206** (maple)

820925 (silver) 8201223 (white)

### C) 72063 Chelsea butcher block-top cafe table

(oak) 30"RND 30"H also available 72064 36"RND 30"H

D) 810164 Marina Chair

(white vinyl) 17.5"L 19.5"D 35"H



# **Bar Tables**



### E) 820930 30" Round Bar Table (blue top, chrome hydraulic base)

### F) 810860 Laguna Barstool (maple, chrome) 18"L 20"D 47"H



### C) 8201226 Rustique Square Metal Bar Table (gunmetal) 23.75"L 23.75"D 41.25"H

D) 810839 Rustique Barstool (gunmetal) 13"L 13"D 30"H



G) 820240 30" Round Bar Table w/ Hydraulic Chrome Base (Madison/gray acajou) 30" RND 45"H

**Zenith Barstool** 



### **Customize and Create**

Choose your base, black or chrome, then pick a color that suits your design.



## Style & Design

**Choose from a variety** of table top colors and styles for the perfect look.



E) 72070 SOHO blacktop bistro (black) 24"RND 42"H also available **72068** 36"RND 42"H

F) 810953 Apex Barstools (red vinyl) 21"L 21"D 33"H

### C) 720163 Chelsea butcher block-top bistro (oak) 30"RND 42"H

also available **720164** 36"RND 42"H

### D) 81092 Lucent Barstool

(frosted, acrylic) 22"L 22.5"D 45.5"H



### **Bar Tables Standard Black Base** 30" RND 42"H

A) 8201221 (white) also available 820264 (Madison/gray acajou) 820931 (blue) **820933** (wood)

### **Bar Tables** Hydraulic Chrome Base 30" RND 45"H

E) 820922 (graphite nebula) also available **8201207** (maple) **820920** (red) **820930** (blue) 820932 (wood) **802924** (silver)

36" RND 45"H 820125 (white) **8201211** (gr