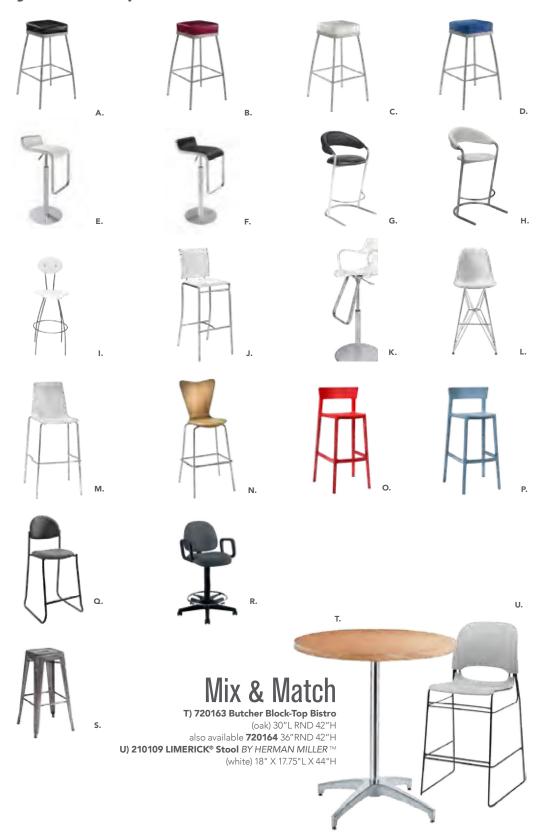

colors and styles for the perfect look.



E) 72070 SOHO blacktop bistro (black) 24"RND 42"H also available **72068** 36"RND 42"H

F) 810953 Apex Barstools (red vinyl) 21"L 21"D 33"H

### C) 720163 Chelsea butcher block-top bistro (oak) 30"RND 42"H

also available **720164** 36"RND 42"H

### D) 81092 Lucent Barstool

(frosted, acrylic) 22"L 22.5"D 45.5"H



### **Bar Tables Standard Black Base** 30" RND 42"H

A) 8201221 (white) also available 820264 (Madison/gray acajou) 820931 (blue) **820933** (wood)

### **Bar Tables** Hydraulic Chrome Base 30" RND 45"H

E) 820922 (graphite nebula) also available **8201207** (maple) **820920** (red) **820930** (blue) 820932 (wood) **802924** (silver)

36" RND 45"H 820125 (white) **8201211** (graphite nebula) **8201205** (maple)





## Styles & Shapes



### **Apex Barstools**

21"L 21"D 33"H

**A) 810951** (black vinyl

**B) 810953** (red vinyl)

C) 810954 (white vinyl) **D) 810952** (blue ultra suede)

#### **Zoey Barstools**

15"L 16"D 30-34.75"H **E) 810840** (white, chrome)

**F) 810834** (black, chrome)

### **Banana Barstools**

21"L 22"D 41.75"H

**G) 810104** (black, chrome) H) 810103 (white, chrome)

### I) 810201 Oslo Barstool

(white)

17"L 20"D 45"H

### J) 810848 Christopher Barstool

(white vinyl, chrome) 19"L 15"D 41"H

#### K) 810202 Shark Barstool

(white, chrome) 22"L 19"D 34-44"H

### L) 810850

**Zenith Barstool** 

(white, chrome) 19"L 20"D 44"H

### M) 81092

**Lucent Barstool** (frosted, acrylic)

22"L 22.5"D 45.5"H

### N) 810860 Laguna Barstool

(maple, chrome)

18"L 20"D 47"H

### Blade Barstool

20.5"L 20.125"