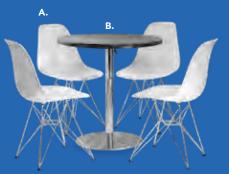

# **Madrid Chair** A) 81816

(white vinyl) 30"L30"D31"H B) 8102

(black vinyl) 30"L30"D31"H

### C) 810949 Fairfax Chair

(white vinyl, brushed metal) 27"L 26"D 30"H

### D) 810151 **Munich Armless Chair**

(gray fabric) 22.5"L 27"D 28.5"H

### E) 810140 **Hopi Chair**

(gray linen) 21"L 25"D 34"H

#### F) 810947 **Pro Executive Guest Chair**

(black vinyl) 24"L 22"D 36"H

# Meeting & Stage Chairs













Marina Chair 17.5"L 19.5"D 35"H **A) 810160** (black vinyl) **B) 810161** (brown fabric) **C) 810164** (white vinyl)

**Meeting Chair** 25.5"L 23.5"D 34"H D) 810835 (espresso vinyl) **E) 810836** (taupe fabric) F) 810948 (white vinyl)

# **Group Seating**



A) 810851 Chair (white, chrome) 18.25"L 22"D 32"H

B) 820241 **Madison Hydraulic** Café Table

(chrome base, gray 30"RND 29"H



### **LAGUNA**

C) 810861 Chair (maple, chrome) 18"L 19"D 34"H

D) 8201223 Round Café Table (white laminate top, 30" Round 29"H















## Styles & Shapes

















### A) 810810 Berlin Chair

(black, white) 18"L 22"D 32"H

### B) 810846 Christopher Chair (white vinyl, chrome) 17"L 19"D 35"H

### C) 810841 Rustique Chair w/arms (gunmetal) 20"L 18"D 31"H

### D) 81063 Altura Guest Chair (black crepe) 25"L 20"D 34"H

### E) 71089 **Diamond Side Chair** (black) 21"W X 23" L X 32"H

#### F) 71090 **Diamond Arm Chair** (black) 20"W X 21"L X 33"H

#### G) 810837 **Razor Armless Chair** (white) 15.38"L 15.5"D 30.5"H

### H) 81083 **Blade Chair** (sky blue) 20.5"L 19"D 30.5"H

#### I) 81082 **Blade Chair** (red) 20.5"L 19"D 30.5"H

## Mix & Match

Create the ultimate seating config