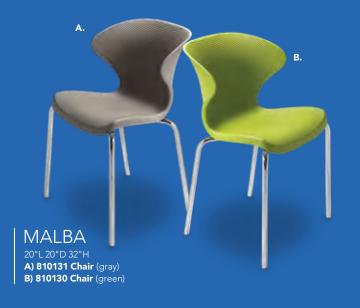

l, brushed metal) 27"L 26"D 30"H

### D) 810151 **Munich Armless Chair**

(gray fabric) 22.5"L 27"D 28.5"H

### E) 810140 **Hopi Chair**

(gray linen) 21"L 25"D 34"H

#### F) 810947 **Pro Executive Guest Chair**

(black vinyl) 24"L 22"D 36"H

# Meeting & Stage Chairs













Marina Chair 17.5"L 19.5"D 35"H **A) 810160** (black vinyl) **B) 810161** (brown fabric) **C) 810164** (white vinyl)

**Meeting Chair** 25.5"L 23.5"D 34"H D) 810835 (espresso vinyl) **E) 810836** (taupe fabric) F) 810948 (white vinyl)

# **Group Seating**



A) 810851 Chair (white, chrome) 18.25"L 22"D 32"H

B) 820241 **Madison Hydraulic** Café Table

(chrome base, gray 30"RND 29"H



### **LAGUNA**

C) 810861 Chair (maple, chrome) 18"L 19"D 34"H

D) 8201223 Round Café Table (white laminate top, 30" Round 29"H















## Styles & Shapes

















### A) 810810 Berlin Chair

(black, white) 18"L 22"D 32"H

### B) 810846 Christopher Chair (white vinyl, chrome) 17"L 19"D 35"H

### C) 810841 Rustique Chair w/arms (gunmetal) 20"L 18"D 31"H

### D) 81063 Altura Guest Chair (black crepe) 25"L 20"D 34"H

### E) 71089 **Diamond Side Chair** (black) 21"W X 23" L X 32"H

#### F) 71090 **Diamond Arm Chair** (black) 20"W X 21"L X 33"H

#### G) 810837 **Razor Armless Chair** (white) 15.38"L 15.5"D 30.5"H

### H) 81083 **Blade Chair** (sky blue) 20.5"L 19"D 30.5"H

#### I) 81082 **Blade Chair** (red) 20.5"L 19"D 30.5"H

## Mix & Match

Create the ultimate seating configuration. Choose from a variety of shapes and sizes to design the perfect look.

> J) 210108 LIMERICK® Chair BY HERMAN MILLER TM (gray