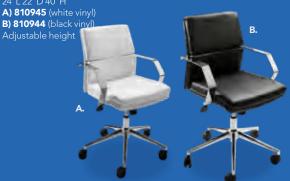

chrome)

**D) 82043** (glass, black)

### **Geo Rectangular Tables**

60"L36"D29"H

**E) 82041** (glass, black)

**F) 82051** (glass, chrome)

### G) 820707 Merlin Multi Use Table

(gray laminate, black)

### 46"L29"D30"H H) 820706 Work Table

(white laminate, white) 48"L 24"D 30"H

### I) 820203

6' Conference Tables

(graphite nebula) 72"L 42"D 29"H



J) 810946 Pro Executive High Back Chair (black vinyl) 25"L 24"D 48"H Adjustable K) 810945 Pro Executive Mid Back Chair (white vinyl) 24"L 22"D 40"H Adjustable



# **Executive** Seating







# Gas Lift Chair 26" × 20"L × 38"H A) 71045 (gray, adjustable)

71046 w/ arms

### Gas Lift Stool

24"W X 20"L X 46"H **B) 71048** (gray, adjustable) **71047** w/o arms



### Pro Executive Mid Back Chair

24"L 22"D 40"H **A) 810945** (white vinyl)



### **Communal and Powered Tables**

Choose from a variety of Powered, Solid or Grommet Hole Table Tops.





Denotes AC and USB charging outlets

### **Bar Tables**

Colors not available in all table options. Please check options listed to the right.





## Cafe' Tables





#### Ventura Powered **Bar Tables**

(silver frame) 72.25"L 26.25"D 42"H

A) 820950 (black top) **820955** (white top)

### Ventura Communal **Bar Tables**

(silver frame) 72.25"L 26.25"D 42"H

Maple Top

**B) 820954** (solid) **820951** (grommets)

White Top

C) 820953 (grommets) **820956** (solid)

Black Top **820952** (solid)

#### Ventura Powered Café Tables

72.25"L 26.25"D 30"H

(silver frame) A) 820964 (black top) **B) 820965** (white top)

### Ventura Communal Café Tables (silver frame)

72.25"L 26.25"D 30"