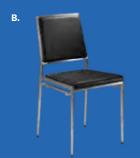

rushed metal) 27"L 26"D 30"H

### D) 810151 **Munich Armless Chair**

(gray fabric) 22.5"L 27"D 28.5"H

### E) 810140 **Hopi Chair**

(gray linen) 21"L 25"D 34"H

#### F) 810947 **Pro Executive Guest Chair**

(black vinyl) 24"L 22"D 36"H

# Meeting & Stage Chairs













Marina Chair 17.5"L 19.5"D 35"H **A) 810160** (black vinyl) **B) 810161** (brown fabric) **C) 810164** (white vinyl)

**Meeting Chair** 25.5"L 23.5"D 34"H D) 810835 (espresso vinyl) **E) 810836** (taupe fabric) F) 810948 (white vinyl)

# **Group Seating**



A) 810851 Chair (white, chrome) 18.25"L 22"D 32"H

B) 820241 **Madison Hydraulic** Café Table

(chrome base, gray 30"RND 29"H



### **LAGUNA**

C) 810861 Chair (maple, chrome) 18"L 19"D 34"H

D) 8201223 Round Café Table (white laminate top, 30" Round 29"H















## Styles & Shapes

















### A) 810810 Berlin Chair

(black, white) 18"L 22"D 32"H

### B) 810846 Christopher Chair (white vinyl, chrome) 17"L 19"D 35"H

### C) 810841 Rustique Chair w/arms (gunmetal) 20"L 18"D 31"H

### D) 81063 Altura Guest Chair (black crepe) 25"L 20"D 34"H

### E) 71089 **Diamond Side Chair** (black) 21"W X 23" L X 32"H

#### F) 71090 **Diamond Arm Chair** (black) 20"W X 21"L X 33"H

#### G) 810837 **Razor Armless Chair** (white) 15.38"L 15.5"D 30.5"H

### H) 81083 **Blade Chair** (sky blue) 20.5"L 19"D 30.5"H

#### I) 81082 **Blade Chair** (red) 20.5"L 19"D 30.5"H

## Mix & Match

Create the ultimate seating configuration. Choose from a variety of shapes and sizes to design the perfect look.

> J) 210108 LIMERICK® Chair BY HERMAN MILLER TM (gray) 18