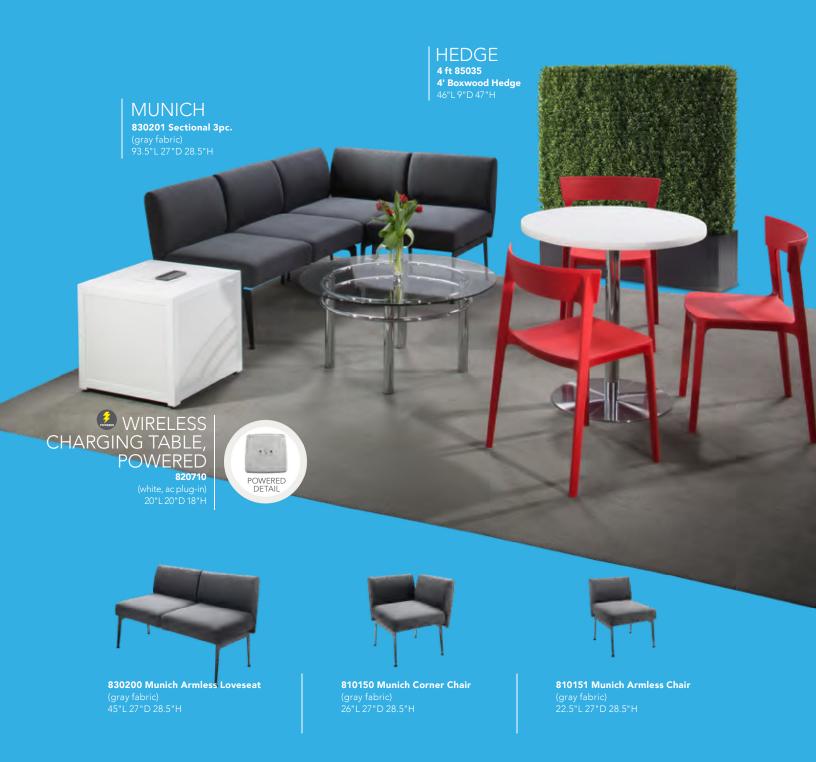

nate) 60"L 30"D 30"H

C) 84080 3 Drawer File **Cabinet on Castors** (black metal, laminate) 16"L 20"D 28"H

# **Soft Seating**

# Create Engaging Booth Environments



# **Soft Seating Collections**





#### **BAJA**

A) 81050 Chair (white vinyl) 36"L 30.5"D 28"H

B) 83019 Sofa (white vinyl) 86"L 28"D 30"H

C) 83020 Loveseat (white vinyl) 61"L 30.5"D 28"H



#### **FAIRFAX**

A) 830949 Sofa (white vinyl, brushed metal) 62"L 26"D 30"H

B) 810949 Chair (white vinyl, brushed metal) 27"L26"D30"H



## **NAPLES**

A) 810119 Chair (black vinyl) 36"L 30"D 33.25"H **810120** (Powered)

B) 830119 Sofa (black vinyl) 87"L 30"D 33.25"H **830121** (Powered)

C) 830120 Loveseat (black vinyl) 62"L 30"D 33.25"H **830122** (Powered)

# **Munich Collection**



# Modular Seating to Design Custom Exhibits



# **Soft Seating Collections**



#### **ALLEGRO**

A) 81019 Chair (blue fabric) 36"L 34.5"D 30"H B) 83015 Sofa (blue fabric) 73"L 34.5"D 30"H

#### **TANGIERS**

A) 830118 Sofa (beige textured) 78"L 37"D 36"H B) 810118 Chair (beige textured) 34"L 37"D 36"H C) 830220 Loveseat (beige textured) 57.5"L 37"D 37"H

#### **KEY LARGO**

A) 810950 Chair (black fabric) 35"L 35"D 34"H B) 830950 Loveseat (black fabric) 57"L 35"D 34"H C) 830951 Sofa (black fabric) 79"L 35"D 34"H

#### **SOUTH BEACH**

(platinum suede) A) 8301 Sofa 69"L 29"D 33"H B) 8151 Ottoman 25"L 31"D 18"H

# **Accent Chairs**









LA BREA

**810874 Chair** (charcoal gray, fabric) 35"L 27"D 40"H

## **Accent Chair Styles**



### **Madrid Chair** A) 81816

(white vinyl) 30"L30"D31"H B) 8102

(black vinyl) 30"L30"D31"H

### C)