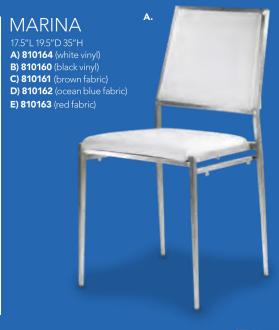

brushed metal) 27"L 26"D 30"H

### D) 810151 **Munich Armless Chair**

(gray fabric) 22.5"L 27"D 28.5"H

### E) 810140 **Hopi Chair**

(gray linen) 21"L 25"D 34"H

#### F) 810947 **Pro Executive Guest Chair**

(black vinyl) 24"L 22"D 36"H

# Meeting & Stage Chairs













Marina Chair 17.5"L 19.5"D 35"H **A) 810160** (black vinyl) **B) 810161** (brown fabric) **C) 810164** (white vinyl)

**Meeting Chair** 25.5"L 23.5"D 34"H D) 810835 (espresso vinyl) **E) 810836** (taupe fabric) F) 810948 (white vinyl)

# **Group Seating**



A) 810851 Chair (white, chrome) 18.25"L 22"D 32"H

B) 820241 **Madison Hydraulic** Café Table

(chrome base, gray 30"RND 29"H



### **LAGUNA**

C) 810861 Chair (maple, chrome) 18"L 19"D 34"H

D) 8201223 Round Café Table (white laminate top, 30" Round 29"H















## Styles & Shapes

















### A) 810810 Berlin Chair

(black, white) 18"L 22"D 32"H

### B) 810846 Christopher Chair (white vinyl, chrome) 17"L 19"D 35"H

### C) 810841 Rustique Chair w/arms (gunmetal) 20"L 18"D 31"H

### D) 81063 Altura Guest Chair (black crepe) 25"L 20"D 34"H

### E) 71089 **Diamond Side Chair** (black) 21"W X 23" L X 32"H

#### F) 71090 **Diamond Arm Chair** (black) 20"W X 21"L X 33"H

#### G) 810837 **Razor Armless Chair** (white) 15.38"L 15.5"D 30.5"H

### H) 81083 **Blade Chair** (sky blue) 20.5"L 19"D 30.5"H

#### I) 81082 **Blade Chair** (red) 20.5"L 19"D 30.5"H

## Mix & Match

Create the ultimate seating configuration. Choose from a variety of shapes and sizes to design the perfect look.

> J) 210108 LIMERICK® Chair BY HERMAN MILLER TM (gray)