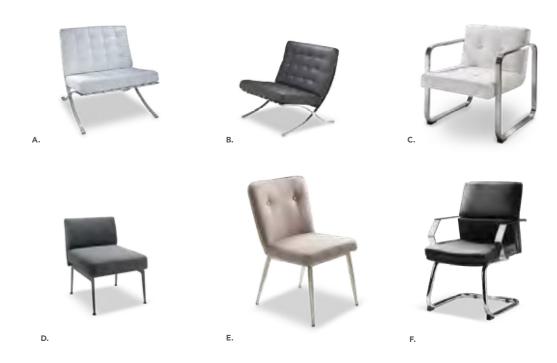

NAME OF SHOW: PROGRESSIVE INSURANCE NEW ENGLAND BOAT SHOW / FEBRUARY 8 - 16, 2020

| COMPANY NAME:   | BOOTH#:      |
|-----------------|--------------|
| ADDRESS:        | BOOTH SIZE X |
| CITY/STATE/ZIP: |              |
| CONTACT NAME:   | PHONE #:     |
| CONTACT EMAIL:  |              |
|                 |              |