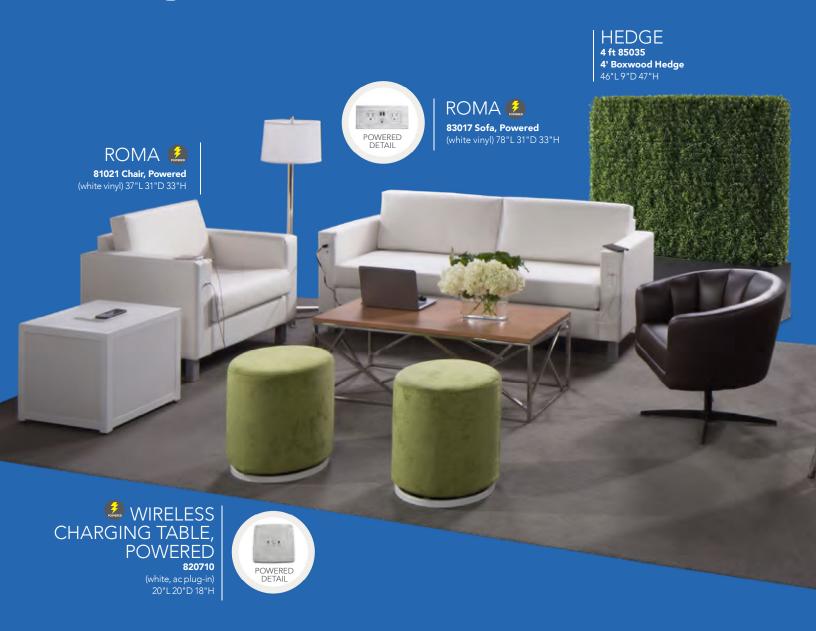

**EXHIBITOR NAME** 

!C/O: FREEMAN

**BOSTON CONVENTION & EXHIBITION CENTE** 

**415 SUMMER ST** 

**BOSTON, MA 02210** 

# **SHOW SITE**

Progressive Insurance New England EVENT: Boat Show

BOOTH NO: \_\_\_\_\_ NO. \_\_\_ OF \_\_\_ PCS | BOOTH NO: \_\_\_\_ NO. \_\_\_ OF \_\_\_ PCS

# furnishings 2019





#### **EMPOWERING YOUR BUSINESS FROM THE GROUND UP**

Meaningful engagement doesn't have to be complicated. You just need the right elements. Whether you're a global brand testing a new product, a startup seeking exposure, or an organization needing flexibility, the furnishings to create a dynamic brand experience start here.

To learn more about our exhibit solutions, go to freeman.com/exhibit-design

It's not about building a booth. It's about designing a





# Power Up In Style.





# **Powered Seating**

Empower attendees at your next show with functional charging furniture and make searching for wall outlets history. From soft seating and tables to pedestals and lamps, our complete charging collection lets you Power Up the Possibilities.

# **Powered Seating**





#### A) 810120 Naples Chair, Powered (black vinyl)

36"L 30"D 33.25"H B) 830121 Naples Sofa, Powered (black vinyl)

C) 830122 Naples Loveseat, Powered (black vinyl) 62"L 30"D 33.25"H

87"L 30"D 33.25"H

# **Powered Tables**





#### Ventura Powered **Bar Tables**

72.25"L 26.25"D 42"H (silver frame)

**A) 820955** (white top) **B) 820950** (black top)

#### Ventura Powered Café Tables

72.25"L 26.25"D 30"H (silver frame)

**C) 820964** (black top) **D) 820965** (white top)



#### **Sydney Powered Cock