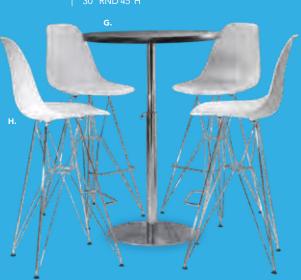

RND 29"H

**B) 820923** (graphite nebula) also available **8201208** (maple) **820921** (red) 820940 (blue) 820942 (wood)

36" RND 29"H 820126 (white) 8201209 (graphite nebula) **8201206** (maple)

820925 (silver) 8201223 (white)

### C) 72063 Chelsea butcher block-top cafe table

(oak) 30"RND 30"H also available 72064 36"RND 30"H

D) 810164 Marina Chair

(white vinyl) 17.5"L 19.5"D 35"H



# **Bar Tables**



### E) 820930 30" Round Bar Table (blue top, chrome hydraulic base)

### F) 810860 Laguna Barstool (maple, chrome) 18"L 20"D 47"H



### C) 8201226 Rustique Square Metal Bar Table (gunmetal) 23.75"L 23.75"D 41.25"H

D) 810839 Rustique Barstool (gunmetal) 13"L 13"D 30"H



G) 820240 30" Round Bar Table w/ Hydraulic Chrome Base (Madison/gray acajou) 30" RND 45"H

**Zenith Barstool** 



### **Customize and Create**

Choose your base, black or chrome, then pick a color that suits your design.



## Style & Design

**Choose from a variety** of table top colors and styles for the perfect look.



E) 72070 SOHO blacktop bistro (black) 24"RND 42"H also available **72068** 36"RND 42"H

F) 810953 Apex Barstools (red vinyl) 21"L 21"D 33"H

### C) 720163 Chelsea butcher block-top bistro (oak) 30"RND 42"H

also available **720164** 36"RND 42"H

### D) 81092 Lucent Barstool

(frosted, acrylic) 22"L 22.5"D 45.5"H



### **Bar Tables Standard Black Base** 30" RND 42"H

A) 8201221 (white) also available 820264 (Madison/gray acajou) 820931 (blue) **820933** (wood)

### **Bar Tables** Hydraulic Chrome Base 30" RND 45"H

E) 820922 (graphite nebula) also available **8201207** (maple) **8