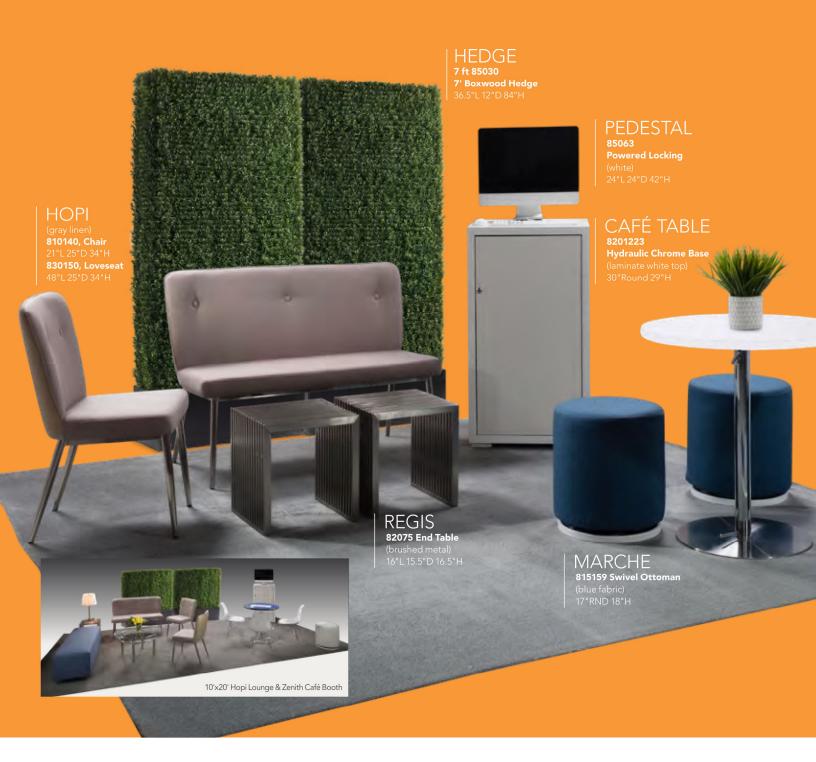

#### **BOOTH EQUIPMENT**

Each 10' x 10' booth will be set with 8' high blue and white back drape, 3' high blue side dividers and a 7" x 44" one-line identification sign.

\*Exhibitors who have carpet included in their contract with Show Management, please DO NOT fill out the Freeman Carpet Order Form.