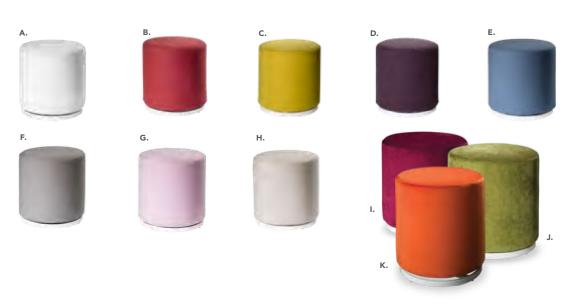

32.5"H



# **Ottomans**







G.



## Styles & Shapes



### **Beverly Bench**

60"L 20"D 18"H

**A) 81556** (white vinyl)

**B) 81550** (black vinyl)

**C) 81552** (gray fabric) **D) 81555** (red fabric)

**E) 81554** (ocean blue

fabric)

**F) 81553** (linen fabric) **G) 81551** (brown fabric)

### H) 815119 Half Bench

(white vinyl) 39"L 22"D 18"H

### **ENDLESS Square**

34"L 34"D 15"H

I) 815123 (black)

**J) 815122** (white)

**ENDLESS Curved** 

60.5"L 37.5"D 15"H

**K) 815952** (black)

**L) 815953** (white)

### M) 8507 Quarter Curve

(white vinyl)

53"L 22"D 18"H Ring (4 ottoman seats)

(white vinyl) 72"RND 18"H

### N) 81526 Edge

LED Cube

(white plastic) 19"L 19"D 19"H

A/C power only

### O) 82074

**Regis Bench** 

(brushed metal) 47"L 15.5"D 16"H

## **Marche Swivel**



#### **Marche Swivel Ottomans**

17"RND 18"H

**A) 815150** (white vinyl)

**B) 815154** (red fabric)

C) 815158

(pear yellow fabric)

**D) 815156** (plum fabric) **E) 815159** (blue fabric)

**F) 815151** (gray fabric)

G) 815155

(rose quartz fabric)

H) 815152 (linen fabric)

I) 815153

(raspberry fabric)

J) 815157

(meadow green fabric)

K) 815160

(orange fabric)

# **Accent Tables**





### Available in Power

## Styles & Shapes



### **Sydney Cocktail Tables**

(brushed steel) 48"L 26"D 18"H

**A) 82053** (white)

**82073** (Powered) **B) 82052** (black)

**82076** (Powered)

**C) 82077** (blue)

**D) 82078** (wood)

### **Sydney End Tables**

27"L 23"D 22"H

**E) 82055** (white)

F) 82054 (black)

**G) 82079** (blue)

**H) 82080** (wood)

### **Regis Tables**

(brushed metal)