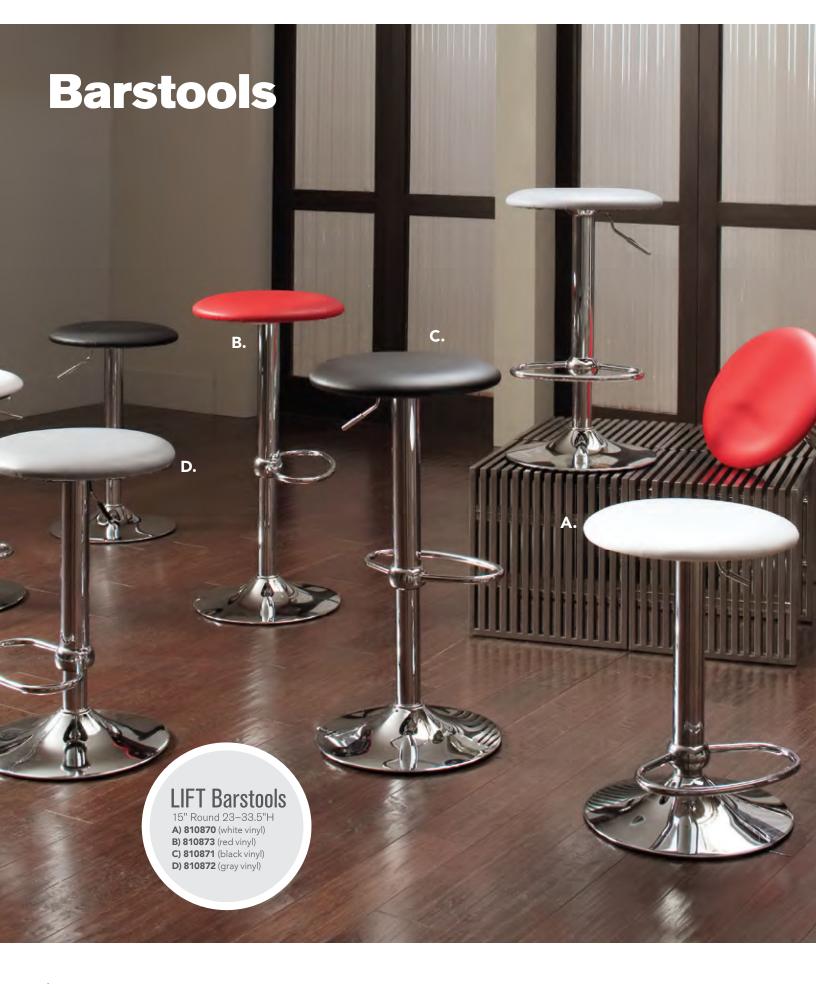

ariety** of table top colors and styles for the perfect look.



E) 72070 SOHO blacktop bistro (black) 24"RND 42"H also available **72068** 36"RND 42"H

F) 810953 Apex Barstools (red vinyl) 21"L 21"D 33"H

### C) 720163 Chelsea butcher block-top bistro (oak) 30"RND 42"H

also available **720164** 36"RND 42"H

### D) 81092 Lucent Barstool

(frosted, acrylic) 22"L 22.5"D 45.5"H



### **Bar Tables Standard Black Base** 30" RND 42"H

A) 8201221 (white) also available 820264 (Madison/gray acajou) 820931 (blue) **820933** (wood)

### **Bar Tables** Hydraulic Chrome Base 30" RND 45"H

E) 820922 (graphite nebula) also available **8201207** (maple) **820920** (red) **820930** (blue) 820932 (wood) **802924** (silver)

36" RND 45"H 820125 (white) **8201211** (graphite nebula) **8201205** (maple)





## Styles & Shapes



### **Apex Barstools**

21"L 21"D 33"H

**A) 810951** (black vinyl

**B) 810953** (red vinyl)

C) 810954 (white vinyl) **D) 810952** (blue ultra suede)

#### **Zoey Barstools**

15"L 16"D 30-34.75"H **E) 810840** (white, chrome)

**F) 810834** (black, chrome)

### **Banana Barstools**

21"L 22"D 41.75"H

**G) 810104** (black, chrome) H) 810103 (white, chrome)

### I) 810201 Oslo Barstool

(white)

17"L 20"D 45"H

### J) 810848 Christopher Barstool

(white vinyl, chrome) 19"L 15"D 41"H

#### K) 810202 Shark Barstool

(white, chrome) 22"L 19"D 34-44"H

### L) 810850

**Zenith Barstool** 

(white, chrome) 19"L 20"D 44"H

### M) 81092

**Lucent Barstool** (frosted, acrylic)

22"L 22.5"D 45.5"H

### N) 810860 Laguna Barstool

(maple, chrome)

18"L 20"D 47"H

### Blade Ba