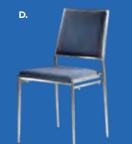

ed metal) 27"L 26"D 30"H

### D) 810151 **Munich Armless Chair**

(gray fabric) 22.5"L 27"D 28.5"H

### E) 810140 **Hopi Chair**

(gray linen) 21"L 25"D 34"H

#### F) 810947 **Pro Executive Guest Chair**

(black vinyl) 24"L 22"D 36"H

# Meeting & Stage Chairs













Marina Chair 17.5"L 19.5"D 35"H **A) 810160** (black vinyl) **B) 810161** (brown fabric) **C) 810164** (white vinyl)

**Meeting Chair** 25.5"L 23.5"D 34"H D) 810835 (espresso vinyl) **E) 810836** (taupe fabric) F) 810948 (white vinyl)

# **Group Seating**



A) 810851 Chair (white, chrome) 18.25"L 22"D 32"H

B) 820241 **Madison Hydraulic** Café Table

(chrome base, gray 30"RND 29"H



### **LAGUNA**

C) 810861 Chair (maple, chrome) 18"L 19"D 34"H

D) 8201223 Round Café Table (white laminate top, 30" Round 29"H















## Styles & Shapes

















### A) 810810 Berlin Chair

(black, white) 18"L 22"D 32"H

### B) 810846 Christopher Chair (white vinyl, chrome) 17"L 19"D 35"H

### C) 810841 Rustique Chair w/arms (gunmetal) 20"L 18"D 31"H

### D) 81063 Altura Guest Chair (black crepe) 25"L 20"D 34"H

### E) 71089 **Diamond Side Chair** (black) 21"W X 23" L X 32"H

#### F) 71090 **Diamond Arm Chair** (black) 20"W X 21"L X 33"H

#### G) 810837 **Razor Armless Chair** (white) 15.38"L 15.5"D 30.5"H

### H) 81083 **Blade Chair** (sky blue) 20.5"L 19"D 30.5"H

#### I) 81082 **Blade Chair** (red) 20.5"L 19"D 30.5"H

## Mix & Match

Create the ultimate seating configuration. Choose from a variety of shapes and sizes to design the perfect look.

> J) 210108 LIMERICK® Chair BY HERMAN MILLER TM (gray) 18"W X