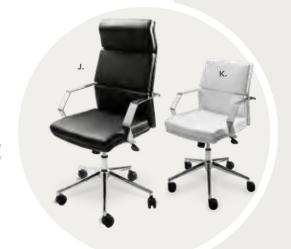

9

**Rustique Barstool** 

(gunmetal) 13"L 13"D 30"H

# Conference **Tables**





# Styles & Shapes









### **Atomic Round Tables**

(glass, chrome)

**A) 8201225** 42"RND 30"H **B) 8201224** 36"RND 30"H

### **Geo Rounded Square** Tables

42"L 42"D 29"H

**C) 82044** (glass, chrome)

**D) 82043** (glass, black)

### **Geo Rectangular Tables**

60"L36"D29"H

**E) 82041** (glass, black)

**F) 82051** (glass, chrome)

### G) 820707 Merlin Multi Use Table

(gray laminate, black)

### 46"L29"D30"H H) 820706 Work Table

(white laminate, white) 48"L 24"D 30"H

### I) 820203

6' Conference Tables

(graphite nebula) 72"L 42"D 29"H



J) 810946 Pro Executive High Back Chair (black vinyl) 25"L 24"D 48"H Adjustable K) 810945 Pro Executive Mid Back Chair (white vinyl) 24"L 22"D 40"H Adjustable



# **Executive** Seating







# Gas Lift Chair 26" × 20"L × 38"H A) 71045 (gray, adjustable)

71046 w/ arms

### Gas Lift Stool

24"W X 20"L X 46"H **B) 71048** (gray, adjustable) **71047** w/o arms



### Pro Executive Mid Back Chair

24"L 22"D 40"H **A) 810945** (white vinyl)



### **Communal and Powered Tables**

Choose from a variety of Powered, Solid or Grommet Hole Table Tops.





Denotes AC and USB charging outlets

### **Bar Tables**

Colors not available in all table options. Please check options listed to the right.





## Cafe' Tables





#### Ventura Powered **Bar Tables**

(silver frame) 72.25"L 26.25"D 42"H

A) 820950 (black top) **820955** (white top)

### Ventura Communal **Bar Tables**

(silver frame) 72.25"L 26.25"D 42"H

Maple Top

**B) 820954** (solid) **820951**