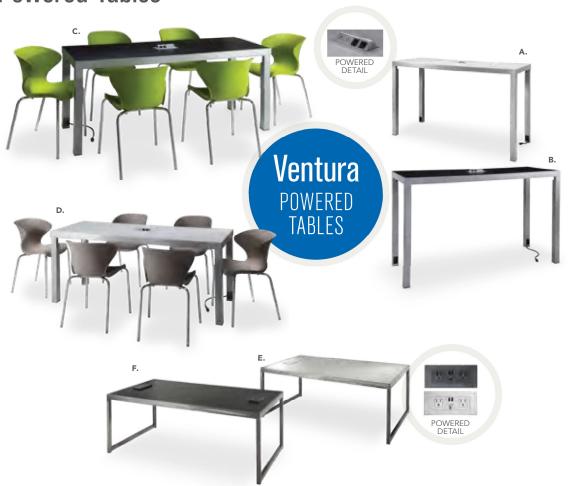

king exposure, or an organization needing flexibility, the furnishings to create a dynamic brand experience start here.

To learn more about our exhibit solutions, go to freeman.com/exhibit-design

It's not about building a booth. It's about designing a





# Power Up In Style.





# **Powered Seating**

Empower attendees at your next show with functional charging furniture and make searching for wall outlets history. From soft seating and tables to pedestals and lamps, our complete charging collection lets you Power Up the Possibilities.

# **Powered Seating**





#### A) 810120 Naples Chair, Powered (black vinyl)

36"L 30"D 33.25"H B) 830121 Naples Sofa, Powered (black vinyl)

C) 830122 Naples Loveseat, Powered (black vinyl) 62"L 30"D 33.25"H

87"L 30"D 33.25"H

# **Powered Tables**





#### Ventura Powered **Bar Tables**

72.25"L 26.25"D 42"H (silver frame)

**A) 820955** (white top) **B) 820950** (black top)

#### Ventura Powered Café Tables

72.25"L 26.25"D 30"H (silver frame)

**C) 820964** (black top) **D) 820965** (white top)



#### **Sydney Powered Cocktail Tables** 48"L 26"D 18"H

(brushed steel) **E) 82073** (white) **F) 82076** (black)

**Please Note:** Client is responsible for providing labor and an electrical power source to the furniture. One 110V power source is required for each charging panel. Two charging units can be daisy chained together. 10A max per charging panel.

# **Powered** Banquettes.



# **Modular System**

powerless. Center power cone may also be rented as a free-standing charging station.





8506 Center Cone



8507 Quarter Curve Ot