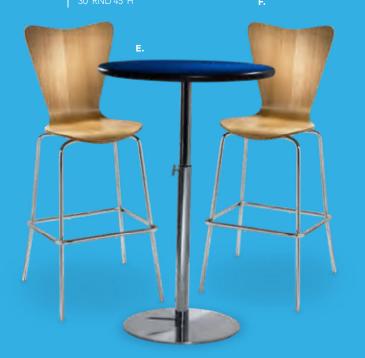

H

F) 81082 Blade Chair

(red) 20.5"L 19"D 30.5"H

### Café Tables Standard Black Base 30" RND 29"H

**A) 8201220** (white) also available **820265** (Madison/gray acajou) **820941** (blue) **820943** (wood)

### Café Tables **Hydraulic Chrome Base** 30" RND 29"H

**B) 820923** (graphite nebula) also available **8201208** (maple) **820921** (red) 820940 (blue) 820942 (wood)

36" RND 29"H 820126 (white) 8201209 (graphite nebula) **8201206** (maple)

820925 (silver) 8201223 (white)

### C) 72063 Chelsea butcher block-top cafe table

(oak) 30"RND 30"H also available 72064 36"RND 30"H

D) 810164 Marina Chair

(white vinyl) 17.5"L 19.5"D 35"H



# **Bar Tables**



### E) 820930 30" Round Bar Table (blue top, chrome hydraulic base)

### F) 810860 Laguna Barstool (maple, chrome) 18"L 20"D 47"H



### C) 8201226 Rustique Square Metal Bar Table (gunmetal) 23.75"L 23.75"D 41.25"H

D) 810839 Rustique Barstool (gunmetal) 13"L 13"D 30"H



G) 820240 30" Round Bar Table w/ Hydraulic Chrome Base (Madison/gray acajou) 30" RND 45"H

**Zenith Barstool** 



### **Customize and Create**

Choose your base, black or chrome, then pick a color that suits your design.



## Style & Design

**Choose from a variety** of table top colors and styles for the perfect look.



E) 72070 SOHO blacktop bistro (black) 24"RND 42"H also available **72068** 36"RND 42"H

F) 810953 Apex Barstools (red vinyl) 21"L 21"D 33"H

### C) 720163 Chelsea butcher block-top bistro (oak) 30"RND 42"H

also available **720164** 36"RND 42"H

### D) 81092 Lucent Barstool

(frosted, acrylic) 22"L 22.5"D 45.5"H



### **Bar Table