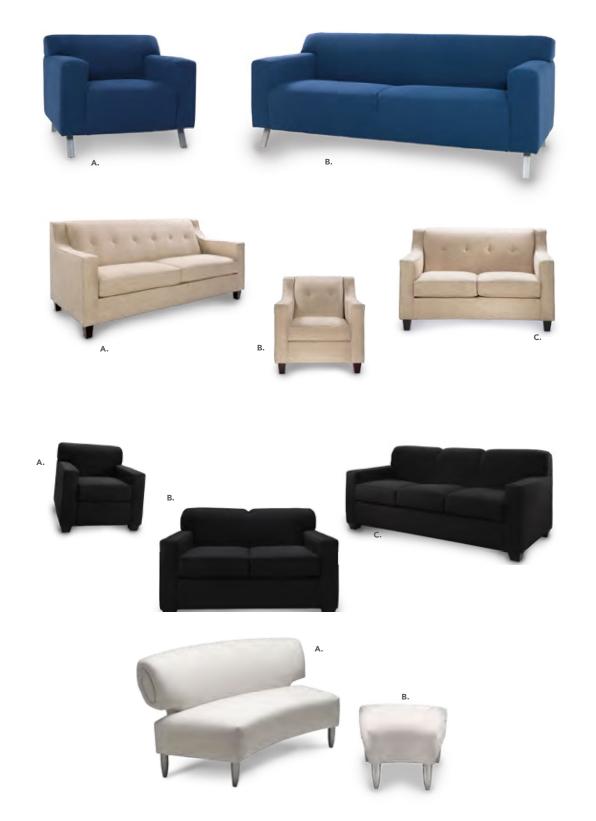

rawer File **Cabinet on Castors** (black metal, laminate) 16"L 20"D 28"H

# **Soft Seating**

# Create Engaging Booth Environments



# **Soft Seating Collections**





#### **BAJA**

A) 81050 Chair (white vinyl) 36"L 30.5"D 28"H

B) 83019 Sofa (white vinyl) 86"L 28"D 30"H

C) 83020 Loveseat (white vinyl) 61"L 30.5"D 28"H



#### **FAIRFAX**

A) 830949 Sofa (white vinyl, brushed metal) 62"L 26"D 30"H

B) 810949 Chair (white vinyl, brushed metal) 27"L26"D30"H



## **NAPLES**

A) 810119 Chair (black vinyl) 36"L 30"D 33.25"H **810120** (Powered)

B) 830119 Sofa (black vinyl) 87"L 30"D 33.25"H **830121** (Powered)

C) 830120 Loveseat (black vinyl) 62"L 30"D 33.25"H **830122** (Powered)

# **Munich Collection**



# Modular Seating to Design Custom Exhibits



# **Soft Seating Collections**



#### **ALLEGRO**

A) 81019 Chair (blue fabric) 36"L 34.5"D 30"H B) 83015 Sofa (blue fabric) 73"L 34.5"D 30"H

#### **TANGIERS**

A) 830118 Sofa (beige textured) 78"L 37"D 36"H B) 810118 Chair (beige textured) 34"L 37"D 36"H C) 830220 Loveseat (beige textured) 57.5"L 37"D 37"H

#### **KEY LARGO**

A) 810950 Chair (black fabric) 35"L 35"D 34"H B) 830950 Loveseat (black fabric) 57"L 35"D 34"H C) 830951 Sofa (black fabric) 79"L 35"D 34"H

#### **SOUTH BEACH**

(platinum suede) A) 8301 Sofa 69"L 29"D 33"H B) 8151 Ottoman 25"L 31"D 18"H

# **Accent Chairs**









LA BREA

**810874 Chair** (charcoal gray, fabric) 35"L 27"D 40"H

## **Accent Chair Styles**



### **Madrid Chair** A) 81816

(white vinyl) 30"L30"D31"H B) 8102

(black vinyl) 30"L30"D31"H

### C) 810949 Fairfax Chair

(white viny