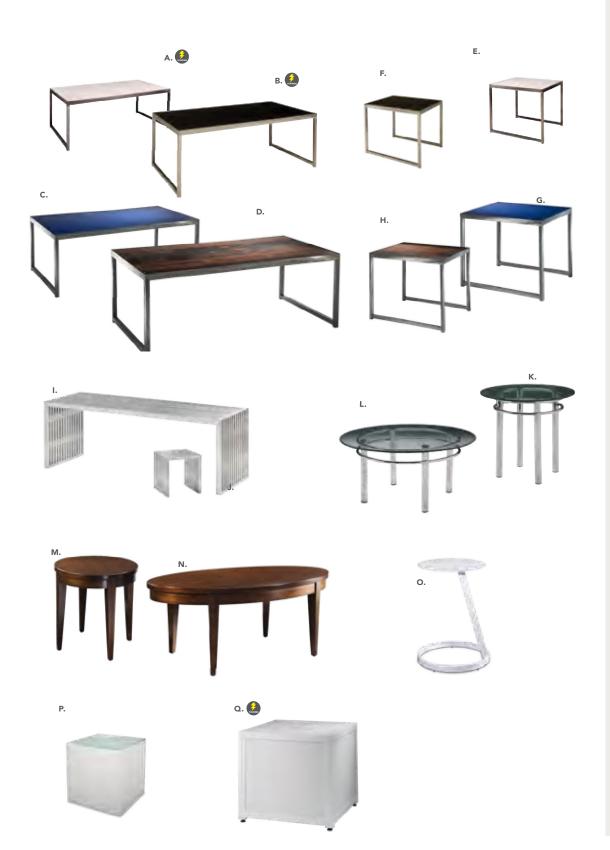

LESS Curved** 

60.5"L 37.5"D 15"H

**K) 815952** (black)

**L) 815953** (white)

### M) 8507 Quarter Curve

(white vinyl)

53"L 22"D 18"H Ring (4 ottoman seats)

(white vinyl) 72"RND 18"H

### N) 81526 Edge

LED Cube

(white plastic) 19"L 19"D 19"H

A/C power only

### O) 82074

**Regis Bench** 

(brushed metal) 47"L 15.5"D 16"H

## **Marche Swivel**



#### **Marche Swivel Ottomans**

17"RND 18"H

**A) 815150** (white vinyl)

**B) 815154** (red fabric)

C) 815158

(pear yellow fabric)

**D) 815156** (plum fabric) **E) 815159** (blue fabric)

**F) 815151** (gray fabric)

G) 815155

(rose quartz fabric)

H) 815152 (linen fabric)

I) 815153

(raspberry fabric)

J) 815157

(meadow green fabric)

K) 815160

(orange fabric)

# **Accent Tables**





### Available in Power

## Styles & Shapes



### **Sydney Cocktail Tables**

(brushed steel) 48"L 26"D 18"H

**A) 82053** (white)

**82073** (Powered) **B) 82052** (black)

**82076** (Powered)

**C) 82077** (blue)

**D) 82078** (wood)

### **Sydney End Tables**

27"L 23"D 22"H

**E) 82055** (white)

F) 82054 (black)

**G) 82079** (blue)

**H) 82080** (wood)

### **Regis Tables**

(brushed metal) I) 82074 Bench Table 47"L 15.5"D 16"H J) 82075 End Table 16"L 15.5"D 16.5"H

### Silverado Tables

(glass, chrome) K) 82015 End Table 24" Round 22"H L) 82014 Cocktail Table 36" Round 17"H

### **Oliver Tables**

(walnut finish) M) 82088 End Table 22" Round 22"H N) 82087 Cocktail Table 47"L 27"D 19"H

#### **Aura Round Table** O) 820844

(white metal) 15" Round 22"H

#### **Edge LED Cube Table** P) 82057

(plexi top, white plastic) 20"L 20"D