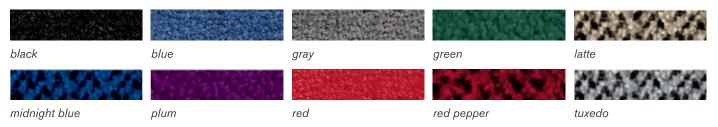

#### **BOOTH EQUIPMENT**

Each 10' x 10' booth will be set with 8' high blue and white back drape, 3' high blue side dividers and a 7" x 44" one-line identification sign.

\*Exhibitors who have carpet included in their contract with Show Management, please DO NOT fill out the Freeman Carpet Order Form.

#### **EXHIBIT HALL CARPET**

The exhibit area is NOT carpeted; however, the aisles will be carpeted in blue.