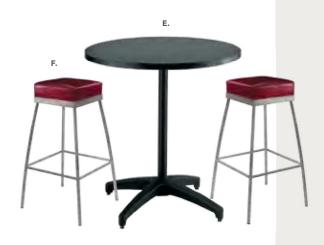

18"L 20"D 47"H



### C) 8201226 Rustique Square Metal Bar Table (gunmetal) 23.75"L 23.75"D 41.25"H

D) 810839 Rustique Barstool (gunmetal) 13"L 13"D 30"H



G) 820240 30" Round Bar Table w/ Hydraulic Chrome Base (Madison/gray acajou) 30" RND 45"H

**Zenith Barstool** 



### **Customize and Create**

Choose your base, black or chrome, then pick a color that suits your design.



## Style & Design

**Choose from a variety** of table top colors and styles for the perfect look.



E) 72070 SOHO blacktop bistro (black) 24"RND 42"H also available **72068** 36"RND 42"H

F) 810953 Apex Barstools (red vinyl) 21"L 21"D 33"H

### C) 720163 Chelsea butcher block-top bistro (oak) 30"RND 42"H

also available **720164** 36"RND 42"H

### D) 81092 Lucent Barstool

(frosted, acrylic) 22"L 22.5"D 45.5"H



### **Bar Tables Standard Black Base** 30" RND 42"H

A) 8201221 (white) also available 820264 (Madison/gray acajou) 820931 (blue) **820933** (wood)

### **Bar Tables** Hydraulic Chrome Base 30" RND 45"H

E) 820922 (graphite nebula) also available **8201207** (maple) **820920** (red) **820930** (blue) 820932 (wood) **802924** (silver)

36" RND 45"H 820125 (white) **8201211** (graphite nebula) **8201205** (maple)





## Styles & Shapes



### **Apex Barstools**

21"L 21"D 33"H

**A) 810951** (black vinyl

**B) 810953** (red vinyl)

C) 810954 (white vinyl) **D) 810952** (blue ultra suede)

#### **Zoey Barstools**

15"L 16"D 30-34.75"H **E) 810840** (white, chrome)

**F) 810834** (black, chrome)

### **Banana Barstools**

21"L 22"D 41.75"H

**G) 810104** (black, chrome) H) 810103 (white, ch