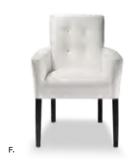

#### **KEY LARGO**

A) 810950 Chair (black fabric) 35"L 35"D 34"H B) 830950 Loveseat (black fabric) 57"L 35"D 34"H C) 830951 Sofa (black fabric) 79"L 35"D 34"H

#### **SOUTH BEACH**

(platinum suede) A) 8301 Sofa 69"L 29"D 33"H B) 8151 Ottoman 25"L 31"D 18"H

# **Accent Chairs**









LA BREA

**810874 Chair** (charcoal gray, fabric) 35"L 27"D 40"H

## **Accent Chair Styles**



### **Madrid Chair** A) 81816

(white vinyl) 30"L30"D31"H B) 8102

(black vinyl) 30"L30"D31"H

### C) 810949 Fairfax Chair

(white vinyl, brushed metal) 27"L 26"D 30"H

### D) 810151 **Munich Armless Chair**

(gray fabric) 22.5"L 27"D 28.5"H

### E) 810140 **Hopi Chair**

(gray linen) 21"L 25"D 34"H

#### F) 810947 **Pro Executive Guest Chair**

(black vinyl) 24"L 22"D 36"H

# Meeting & Stage Chairs













Marina Chair 17.5"L 19.5"D 35"H **A) 810160** (black vinyl) **B) 810161** (brown fabric) **C) 810164** (white vinyl)

**Meeting Chair** 25.5"L 23.5"D 34"H D) 810835 (espresso vinyl) **E) 810836** (taupe fabric) F) 810948 (white vinyl)

# **Group Seating**



A) 810851 Chair (white, chrome) 18.25"L 22"D 32"H

B) 820241 **Madison Hydraulic** Café Table

(chrome base, gray 30"RND 29"H



### **LAGUNA**

C) 810861 Chair (maple, chrome) 18"L 19"D 34"H

D) 8201223 Round Café Table (white laminate top, 30" Round 29"H















## Styles & Shapes

















### A) 810810 Berlin Chair

(black, white) 18"L 22"D 32"H

### B) 810846 Christopher Chair (white vinyl, chrome) 17"L 19"D 35"H

### C) 810841 Rustique Chair w/arms (gunmetal) 20"L 18"D 31"H

### D) 81063 Altura Guest Chair (black