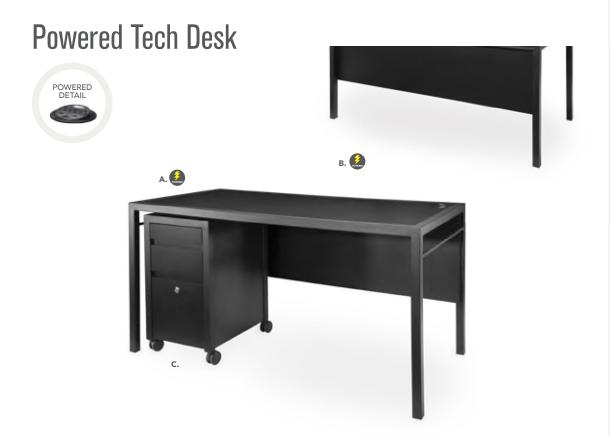

per charging panel.

# **Powered** Banquettes.



# **Modular System**

powerless. Center power cone may also be rented as a free-standing charging station.





8506 Center Cone



8507 Quarter Curve Ottoman



**Ottoman Ring** 



815119 Half Bench Ottoman

## **Powered Pedestals**

locked cabinet or on the surface.)





**Powered Locking Pedestal** 

A) 85061 24"L 24"D 36"H **B) 85063** 24"L 24"D 42"H (black)

**C) 85060** 24"L 24"D 36"H **D) 85062** 24"L 24"D 42"H

**Wireless Charging** Table, Powered E) 820710 (white, AC plug-In) 20"L 20"D 18"H

Please Note: Client is responsible for providing labor and an electrical power source to the furniture. One 110V power source is required for each charging panel. Two charging units can be daisy chained together. 10A max per charging panel.



A) 84083 Tech Desk, Powered w/3 Drawer File Cabinet

(black metal, laminate) 60"L 30"D 30"H

B) 84084 Tech Desk, Powered

(black metal, laminate) 60"L 30"D 30"H

C) 84080 3 Drawer File **Cabinet on Castors** (black metal, laminate) 16"L 20"D 28"H

# **Soft Seating**

# Create Engaging Booth Environments



# **Soft Seating Collections**





#### **BAJA**

A) 81050 Chair (white vinyl) 36"L 30.5"D 28"H

B) 83019 Sofa (white vinyl) 86"L 28"D 30"H

C) 83020 Loveseat (white vinyl) 61"L 30.5"D 28"H



#### **FAIRFAX**

A) 830949 Sofa (white vinyl, brushed metal) 62"L 26"D 30"H

B) 810949 Chair (white vinyl, brushed metal) 27"L26"D30"H



## **NAPLES**

A) 810119 Chair (black vinyl) 36"L 30"D 33.25"H **810120** (Powered)

B) 830119 Sofa (black vinyl) 87"L 30"D 33.25"H **830121** (Powered)

C)