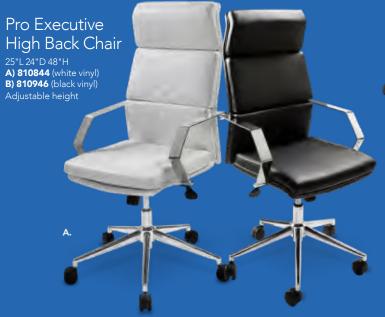

(gunmetal) 13"L 13"D 30"H

# Conference **Tables**





# Styles & Shapes









### **Atomic Round Tables**

(glass, chrome)

**A) 8201225** 42"RND 30"H **B) 8201224** 36"RND 30"H

### **Geo Rounded Square** Tables

42"L 42"D 29"H

**C) 82044** (glass, chrome)

**D) 82043** (glass, black)

### **Geo Rectangular Tables**

60"L36"D29"H

**E) 82041** (glass, black)

**F) 82051** (glass, chrome)

### G) 820707 Merlin Multi Use Table

(gray laminate, black)

### 46"L29"D30"H H) 820706 Work Table

(white laminate, white) 48"L 24"D 30"H

### I) 820203

6' Conference Tables

(graphite nebula) 72"L 42"D 29"H



J) 810946 Pro Executive High Back Chair (black vinyl) 25"L 24"D 48"H Adjustable K) 810945 Pro Executive Mid Back Chair (white vinyl) 24"L 22"D 40"H Adjustable



# **Executive** Seating







# Gas Lift Chair 26" × 20"L × 38"H A) 71045 (gray, adjustable)

71046 w/ arms

### Gas Lift Stool

24"W X 20"L X 46"H **B) 71048** (gray, adjustable) **71047** w/o arms



### Pro Executive Mid Back Chair

24"L 22"D 40"H **A) 810945** (white vinyl)



### **Communal and Powered Tables**

Choose from a variety of Powered, Solid or Grommet Hole Table Tops.





Denotes AC and USB charging outlets

### **Bar Tables**

Colors not available in all table options. Please check options listed to the right.





## Cafe' Tables





#### Ventura Powered **Bar Tables**

(silver frame) 72.25"L 26.25"D 42"H

A) 820950 (black top) **820955** (white top)

### Ventura Communal **Bar Tables**

(silver frame) 72.25"L 26.25"D 42"H

Maple Top

**B) 820954** (solid) **820951** (grommets)

White Top

C)