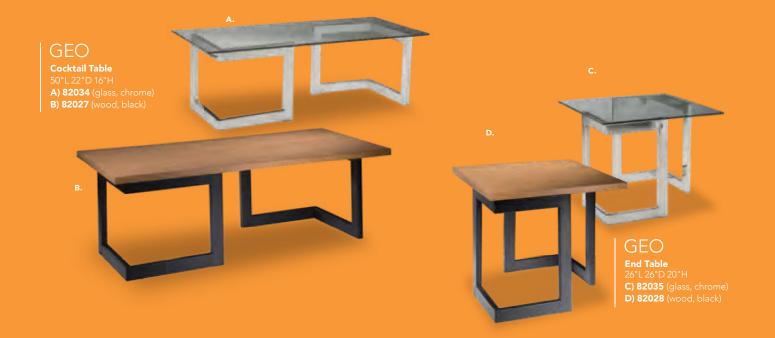

) 815123 (black)

**J) 815122** (white)

**ENDLESS Curved** 

60.5"L 37.5"D 15"H

**K) 815952** (black)

**L) 815953** (white)

### M) 8507 Quarter Curve

(white vinyl)

53"L 22"D 18"H Ring (4 ottoman seats)

(white vinyl) 72"RND 18"H

### N) 81526 Edge

LED Cube

(white plastic) 19"L 19"D 19"H

A/C power only

### O) 82074

**Regis Bench** 

(brushed metal) 47"L 15.5"D 16"H

## **Marche Swivel**



#### **Marche Swivel Ottomans**

17"RND 18"H

**A) 815150** (white vinyl)

**B) 815154** (red fabric)

C) 815158

(pear yellow fabric)

**D) 815156** (plum fabric) **E) 815159** (blue fabric)

**F) 815151** (gray fabric)

G) 815155

(rose quartz fabric)

H) 815152 (linen fabric)

I) 815153

(raspberry fabric)

J) 815157

(meadow green fabric)

K) 815160

(orange fabric)

# **Accent Tables**





### Available in Power

## Styles & Shapes



### **Sydney Cocktail Tables**

(brushed steel) 48"L 26"D 18"H

**A) 82053** (white)

**82073** (Powered) **B) 82052** (black)

**82076** (Powered)

**C) 82077** (blue)

**D) 82078** (wood)

### **Sydney End Tables**

27"L 23"D 22"H

**E) 82055** (white)

F) 82054 (black)

**G) 82079** (blue)

**H) 82080** (wood)

### **Regis Tables**

(brushed metal) I) 82074 Bench Table 47"L 15.5"D 16"H J) 82075 End Table 16"L 15.5"D 16.5"H

### Silverado Tables

(glass, chrome) K) 82015 End Table 24" Round 22"H L) 82014 Cocktail Table 36" Round 17"H

### **Oliver Tables**

(walnut finish) M) 82088 End Table 22" Round 22"H N) 82087 Cocktail Table 47"L 27"D 19"H

#### **Aura Round Table** O) 820844

(white metal) 15" Round 22"H

#### **Edge LED Cube Table**