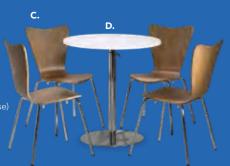

nyl, brushed metal) 27"L 26"D 30"H

### D) 810151 **Munich Armless Chair**

(gray fabric) 22.5"L 27"D 28.5"H

### E) 810140 **Hopi Chair**

(gray linen) 21"L 25"D 34"H

#### F) 810947 **Pro Executive Guest Chair**

(black vinyl) 24"L 22"D 36"H

# Meeting & Stage Chairs













Marina Chair 17.5"L 19.5"D 35"H **A) 810160** (black vinyl) **B) 810161** (brown fabric) **C) 810164** (white vinyl)

**Meeting Chair** 25.5"L 23.5"D 34"H D) 810835 (espresso vinyl) **E) 810836** (taupe fabric) F) 810948 (white vinyl)

# **Group Seating**



A) 810851 Chair (white, chrome) 18.25"L 22"D 32"H

B) 820241 **Madison Hydraulic** Café Table

(chrome base, gray 30"RND 29"H



### **LAGUNA**

C) 810861 Chair (maple, chrome) 18"L 19"D 34"H

D) 8201223 Round Café Table (white laminate top, 30" Round 29"H















## Styles & Shapes

















### A) 810810 Berlin Chair

(black, white) 18"L 22"D 32"H

### B) 810846 Christopher Chair (white vinyl, chrome) 17"L 19"D 35"H

### C) 810841 Rustique Chair w/arms (gunmetal) 20"L 18"D 31"H

### D) 81063 Altura Guest Chair (black crepe) 25"L 20"D 34"H

### E) 71089 **Diamond Side Chair** (black) 21"W X 23" L X 32"H

#### F) 71090 **Diamond Arm Chair** (black) 20"W X 21"L X 33"H

#### G) 810837 **Razor Armless Chair** (white) 15.38"L 15.5"D 30.5"H

### H) 81083 **Blade Chair** (sky blue) 20.5"L 19"D 30.5"H

#### I) 81082 **Blade Chair** (red) 20.5"L 19"D 30.5"H

## Mix & Match

Create the ultimate seating configuration. Choose from a variety of shapes and sizes to design the perfect look.

> J) 210108 LIMERICK® Chair BY HERMAN MILLER TM (gr