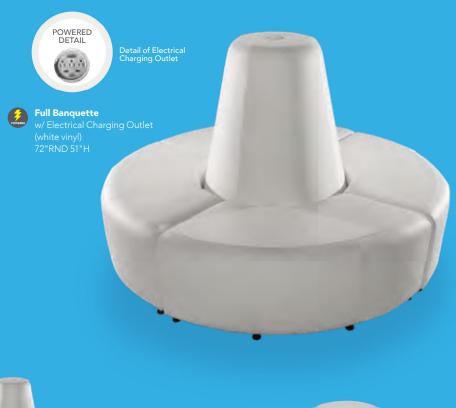

"H

87"L 30"D 33.25"H

# **Powered Tables**





#### Ventura Powered **Bar Tables**

72.25"L 26.25"D 42"H (silver frame)

**A) 820955** (white top) **B) 820950** (black top)

#### Ventura Powered Café Tables

72.25"L 26.25"D 30"H (silver frame)

**C) 820964** (black top) **D) 820965** (white top)



#### **Sydney Powered Cocktail Tables** 48"L 26"D 18"H

(brushed steel) **E) 82073** (white) **F) 82076** (black)

**Please Note:** Client is responsible for providing labor and an electrical power source to the furniture. One 110V power source is required for each charging panel. Two charging units can be daisy chained together. 10A max per charging panel.

# **Powered** Banquettes.



# **Modular System**

powerless. Center power cone may also be rented as a free-standing charging station.





8506 Center Cone



8507 Quarter Curve Ottoman



**Ottoman Ring** 



815119 Half Bench Ottoman

## **Powered Pedestals**

locked cabinet or on the surface.)





**Powered Locking Pedestal** 

A) 85061 24"L 24"D 36"H **B) 85063** 24"L 24"D 42"H (black)

**C) 85060** 24"L 24"D 36"H **D) 85062** 24"L 24"D 42"H

**Wireless Charging** Table, Powered E) 820710 (white, AC plug-In) 20"L 20"D 18"H

Please Note: Client is responsible for providing labor and an electrical power source to the furniture. One 110V power source is required for each charging panel. Two charging units can be daisy chained together. 10A max per charging panel.



A) 84083 Tech Desk, Powered w/3 Drawer File Cabinet

(black metal, laminate) 60"L 30"D 30"H

B) 84084 Tech Desk, Powered

(black metal, laminate) 60"L 30"D