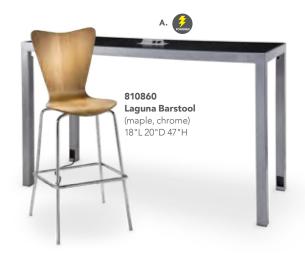

nate, white) 48"L 24"D 30"H

### I) 820203

6' Conference Tables

(graphite nebula) 72"L 42"D 29"H



J) 810946 Pro Executive High Back Chair (black vinyl) 25"L 24"D 48"H Adjustable K) 810945 Pro Executive Mid Back Chair (white vinyl) 24"L 22"D 40"H Adjustable



# **Executive** Seating







# Gas Lift Chair 26" × 20"L × 38"H A) 71045 (gray, adjustable)

71046 w/ arms

### Gas Lift Stool

24"W X 20"L X 46"H **B) 71048** (gray, adjustable) **71047** w/o arms



### Pro Executive Mid Back Chair

24"L 22"D 40"H **A) 810945** (white vinyl)



### **Communal and Powered Tables**

Choose from a variety of Powered, Solid or Grommet Hole Table Tops.





Denotes AC and USB charging outlets

### **Bar Tables**

Colors not available in all table options. Please check options listed to the right.





## Cafe' Tables





#### Ventura Powered **Bar Tables**

(silver frame) 72.25"L 26.25"D 42"H

A) 820950 (black top) **820955** (white top)

### Ventura Communal **Bar Tables**

(silver frame) 72.25"L 26.25"D 42"H

Maple Top

**B) 820954** (solid) **820951** (grommets)

White Top

C) 820953 (grommets) **820956** (solid)

Black Top **820952** (solid)

#### Ventura Powered Café Tables

72.25"L 26.25"D 30"H

(silver frame) A) 820964 (black top) **B) 820965** (white top)

### Ventura Communal Café Tables (silver frame)

72.25"L 26.25"D 30"H

Maple Top

C) 820963 (solid) **820960** (grommets)

White Top

**D) 820961** (grommets) **820966** (solid)

Black Top

**E) 820962** (solid)

# **Office Essentials**

### **MADISON**

A) 84075 Madison Executive Desk (gray acajou) 60"L 30"D 29"H **B) 84