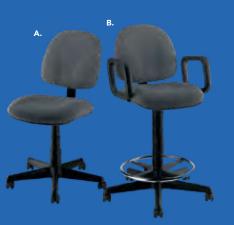

D 30"H

### **Geo Rounded Square** Tables

42"L 42"D 29"H

**C) 82044** (glass, chrome)

**D) 82043** (glass, black)

### **Geo Rectangular Tables**

60"L36"D29"H

**E) 82041** (glass, black)

**F) 82051** (glass, chrome)

### G) 820707 Merlin Multi Use Table

(gray laminate, black)

### 46"L29"D30"H H) 820706 Work Table

(white laminate, white) 48"L 24"D 30"H

### I) 820203

6' Conference Tables

(graphite nebula) 72"L 42"D 29"H



J) 810946 Pro Executive High Back Chair (black vinyl) 25"L 24"D 48"H Adjustable K) 810945 Pro Executive Mid Back Chair (white vinyl) 24"L 22"D 40"H Adjustable



# **Executive** Seating







# Gas Lift Chair 26" × 20"L × 38"H A) 71045 (gray, adjustable)

71046 w/ arms

### Gas Lift Stool

24"W X 20"L X 46"H **B) 71048** (gray, adjustable) **71047** w/o arms



### Pro Executive Mid Back Chair

24"L 22"D 40"H **A) 810945** (white vinyl)



### **Communal and Powered Tables**

Choose from a variety of Powered, Solid or Grommet Hole Table Tops.





Denotes AC and USB charging outlets

### **Bar Tables**

Colors not available in all table options. Please check options listed to the right.





## Cafe' Tables





#### Ventura Powered **Bar Tables**

(silver frame) 72.25"L 26.25"D 42"H

A) 820950 (black top) **820955** (white top)

### Ventura Communal **Bar Tables**

(silver frame) 72.25"L 26.25"D 42"H

Maple Top

**B) 820954** (solid) **820951** (grommets)

White Top

C) 820953 (grommets) **820956** (solid)

Black Top **820952** (solid)

#### Ventura Powered Café Tables

72.25"L 26.25"D 30"H

(silver frame) A) 820964 (black top) **B) 820965** (