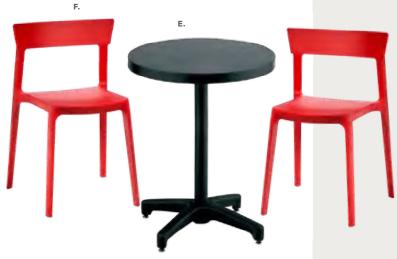

y of tables and seating options.



E) 72069 SOHO Series Black Top Café

(black) 24"RND 30"H also available

**72067** 36"RND 30"H | **72066** 18"RND 18"H

F) 81082 Blade Chair

(red) 20.5"L 19"D 30.5"H

### Café Tables Standard Black Base 30" RND 29"H

**A) 8201220** (white) also available **820265** (Madison/gray acajou) **820941** (blue) **820943** (wood)

### Café Tables **Hydraulic Chrome Base** 30" RND 29"H

**B) 820923** (graphite nebula) also available **8201208** (maple) **820921** (red) 820940 (blue) 820942 (wood)

36" RND 29"H 820126 (white) 8201209 (graphite nebula) **8201206** (maple)

820925 (silver) 8201223 (white)

### C) 72063 Chelsea butcher block-top cafe table

(oak) 30"RND 30"H also available 72064 36"RND 30"H

D) 810164 Marina Chair

(white vinyl) 17.5"L 19.5"D 35"H



# **Bar Tables**



### E) 820930 30" Round Bar Table (blue top, chrome hydraulic base)

### F) 810860 Laguna Barstool (maple, chrome) 18"L 20"D 47"H



### C) 8201226 Rustique Square Metal Bar Table (gunmetal) 23.75"L 23.75"D 41.25"H

D) 810839 Rustique Barstool (gunmetal) 13"L 13"D 30"H



G) 820240 30" Round Bar Table w/ Hydraulic Chrome Base (Madison/gray acajou) 30" RND 45"H

**Zenith Barstool** 



### **Customize and Create**

Choose your base, black or chrome, then pick a color that suits your design.



## Style & Design

**Choose from a variety** of table top colors and styles for the perfect look.



E) 72070 SOHO blacktop bistro (black) 24"RND 42"H also available **72068** 36"RND 42"H

F) 810953 Apex Barstools (red vinyl) 21"L 21"D 33"H

### C) 720163 Chelsea butcher block-to