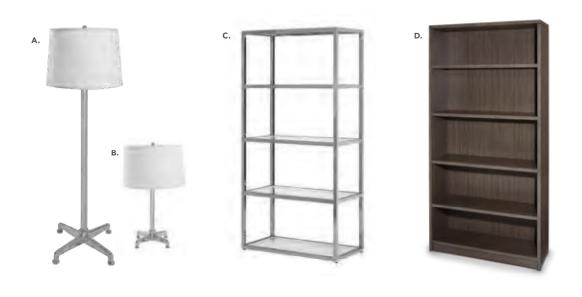

e Top

C) 820963 (solid) **820960** (grommets)

White Top

**D) 820961** (grommets) **820966** (solid)

Black Top

**E) 820962** (solid)

# **Office Essentials**

### **MADISON**

A) 84075 Madison Executive Desk (gray acajou) 60"L 30"D 29"H **B) 84077 Madison Credenza** 

C) 810135 Task Stool

(black fabric) 27.5″L 27.5″D 32.75″-40.25″H Adjustable **D) 810844 Pro Executive** High Back Chair

(white classic vinyl) 25"L 24"D 48"H Adjustable







## Tech Powered Desk



### Denotes AC and USB charging outlets

### A) 84083 Tech Desk, Powered, w/3 Drawer File Cabinet

(black metal, laminate) 60"L 30"D 30"H

### B) 84084 Tech Desk, Powered

(black metal, laminate) 60"L 30"D 30"H

### C) 84080 3 Drawer File **Cabinet on Castors**

(black metal, laminate) 16"L 20"D 28"H

# Lighting & Shelving



### **ACCENT LAMPS**

Mason Lamps (brushed silver) A) 850708 Floor Lamp 18" RND 55"H B) 850707 Table Lamp 16" RND 26"H

### **SHELVING**

C) 85020 Posh Shelving

(chrome, acrylic) 36"L 18"D 72"H

D) 84078 **Madison Bookcase** 

(gray acajou) 36"L 12"D 72"H

# **Show Essentials**



# Display Counter



## Midtown Bar

Metallic pewter gray curved bar with taupe-colored glass top features locking cabinet for storage and two shelves.



Midtown Bar 60"L 18"D 42"H (pewter) A) 850101 (unlighted) B) 850100 (lighted with plug-in)

**Apex Barstool** C) 810952 (blue ultra suede) 21"L 21"D 33"H

# **Lighted & Greenery Products**





A) 81526 Edge LED Cube Ottoman (white plastic) 20"L 20"D 20"H A/C power only B) 820857 Edge LED **Cube Table** 

(plexi top, white plastic) 20"L 20"D 20"H A/C power o