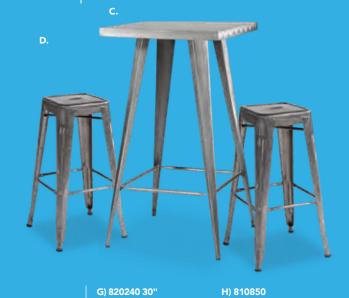

*820265** (Madison/gray acajou) **820941** (blue) **820943** (wood)

### Café Tables **Hydraulic Chrome Base** 30" RND 29"H

**B) 820923** (graphite nebula) also available **8201208** (maple) **820921** (red) 820940 (blue) 820942 (wood)

36" RND 29"H 820126 (white) 8201209 (graphite nebula) **8201206** (maple)

820925 (silver) 8201223 (white)

### C) 72063 Chelsea butcher block-top cafe table

(oak) 30"RND 30"H also available 72064 36"RND 30"H

D) 810164 Marina Chair

(white vinyl) 17.5"L 19.5"D 35"H



# **Bar Tables**



### E) 820930 30" Round Bar Table (blue top, chrome hydraulic base)

### F) 810860 Laguna Barstool (maple, chrome) 18"L 20"D 47"H



### C) 8201226 Rustique Square Metal Bar Table (gunmetal) 23.75"L 23.75"D 41.25"H

D) 810839 Rustique Barstool (gunmetal) 13"L 13"D 30"H



G) 820240 30" Round Bar Table w/ Hydraulic Chrome Base (Madison/gray acajou) 30" RND 45"H

**Zenith Barstool** 



### **Customize and Create**

Choose your base, black or chrome, then pick a color that suits your design.



## Style & Design

**Choose from a variety** of table top colors and styles for the perfect look.



E) 72070 SOHO blacktop bistro (black) 24"RND 42"H also available **72068** 36"RND 42"H

F) 810953 Apex Barstools (red vinyl) 21"L 21"D 33"H

### C) 720163 Chelsea butcher block-top bistro (oak) 30"RND 42"H

also available **720164** 36"RND 42"H

### D) 81092 Lucent Barstool

(frosted, acrylic) 22"L 22.5"D 45.5"H



### **Bar Tables Standard Black Base** 30" RND 42"H

A) 8201221 (white) also available 820264 (Madison/gray acajou) 820931 (blue) **820933** (wood)

### **