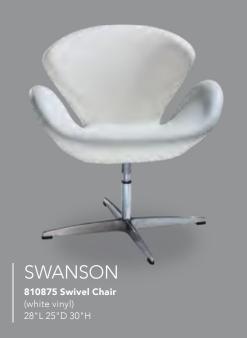

Sofa (black vinyl) 87"L 30"D 33.25"H **830121** (Powered)

C) 830120 Loveseat (black vinyl) 62"L 30"D 33.25"H **830122** (Powered)

# **Munich Collection**



# Modular Seating to Design Custom Exhibits



# **Soft Seating Collections**



#### **ALLEGRO**

A) 81019 Chair (blue fabric) 36"L 34.5"D 30"H B) 83015 Sofa (blue fabric) 73"L 34.5"D 30"H

#### **TANGIERS**

A) 830118 Sofa (beige textured) 78"L 37"D 36"H B) 810118 Chair (beige textured) 34"L 37"D 36"H C) 830220 Loveseat (beige textured) 57.5"L 37"D 37"H

#### **KEY LARGO**

A) 810950 Chair (black fabric) 35"L 35"D 34"H B) 830950 Loveseat (black fabric) 57"L 35"D 34"H C) 830951 Sofa (black fabric) 79"L 35"D 34"H

#### **SOUTH BEACH**

(platinum suede) A) 8301 Sofa 69"L 29"D 33"H B) 8151 Ottoman 25"L 31"D 18"H

# **Accent Chairs**









LA BREA

**810874 Chair** (charcoal gray, fabric) 35"L 27"D 40"H

## **Accent Chair Styles**



### **Madrid Chair** A) 81816

(white vinyl) 30"L30"D31"H B) 8102

(black vinyl) 30"L30"D31"H

### C) 810949 Fairfax Chair

(white vinyl, brushed metal) 27"L 26"D 30"H

### D) 810151 **Munich Armless Chair**

(gray fabric) 22.5"L 27"D 28.5"H

### E) 810140 **Hopi Chair**

(gray linen) 21"L 25"D 34"H

#### F) 810947 **Pro Executive Guest Chair**

(black vinyl) 24"L 22"D 36"H

# Meeting & Stage Chairs













Marina Chair 17.5"L 19.5"D 35"H **A) 810160** (black vinyl) **B) 810161** (brown fabric) **C) 810164** (white vinyl)

**Meeting Chair** 25.5"L 23.5"D 34"H D) 810835 (espresso vinyl) **E) 810836** (taupe fabric) F) 810948 (white vinyl)

# **Group Seating**



A) 810851 Chair (whit