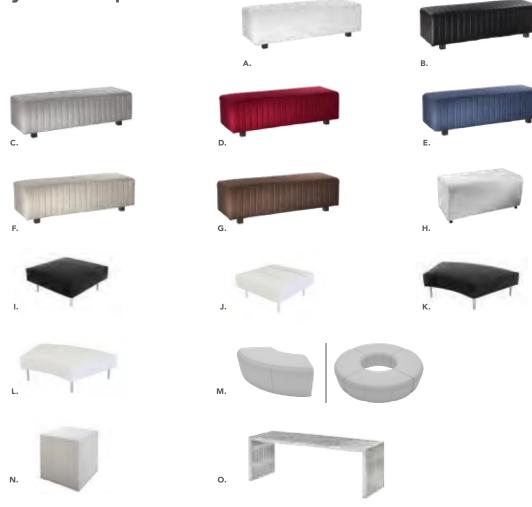

ite vinyl, chrome) 17"L 19"D 35"H

### C) 810841 Rustique Chair w/arms (gunmetal) 20"L 18"D 31"H

### D) 81063 Altura Guest Chair (black crepe) 25"L 20"D 34"H

### E) 71089 **Diamond Side Chair** (black) 21"W X 23" L X 32"H

#### F) 71090 **Diamond Arm Chair** (black) 20"W X 21"L X 33"H

#### G) 810837 **Razor Armless Chair** (white) 15.38"L 15.5"D 30.5"H

### H) 81083 **Blade Chair** (sky blue) 20.5"L 19"D 30.5"H

#### I) 81082 **Blade Chair** (red) 20.5"L 19"D 30.5"H

## Mix & Match

Create the ultimate seating configuration. Choose from a variety of shapes and sizes to design the perfect look.

> J) 210108 LIMERICK® Chair BY HERMAN MILLER TM (gray) 18"W X 17.75"L X 33"H **K) 81093 Lucent Chair** (frosted, acrylic) 19.5"L 19.75"D 32.5"H



# **Ottomans**







G.



## Styles & Shapes



### **Beverly Bench**

60"L 20"D 18"H

**A) 81556** (white vinyl)

**B) 81550** (black vinyl)

**C) 81552** (gray fabric) **D) 81555** (red fabric)

**E) 81554** (ocean blue

fabric)

**F) 81553** (linen fabric) **G) 81551** (brown fabric)

### H) 815119 Half Bench

(white vinyl) 39"L 22"D 18"H

### **ENDLESS Square**

34"L 34"D 15"H

I) 815123 (black)

**J) 815122** (white)

**ENDLESS Curved** 

60.5"L 37.5"D 15"H

**K) 815952** (black)

**L) 815953** (white)

### M) 8507 Quarter Curve

(white vinyl)

53"L 22"D 18"H Ring (4 ottoman seats)

(white vinyl) 72"RND 18"H

### N) 81526 Edge

LED Cube

(white plastic) 19"L 19"D 19"H

A/C power only

### O) 82074

**Regis Bench** 

(brushed metal) 47"L 15.5"D 16"H

## **Marche Swivel**



#### **Marche Swivel Ottomans**

17"RND 18"H

**A) 815150