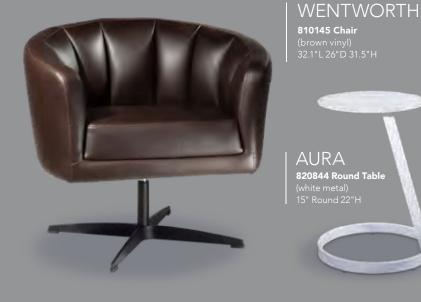

NAME OF SHOW: PROGRESSIVE INSURANCE NEW ENGLAND BOAT SHOW / FEBRUARY 8 - 16, 2020

| COMPANY NAME:   | BOOTH#:      |
|-----------------|--------------|
| ADDRESS:        | BOOTH SIZE X |
| CITY/STATE/ZIP: |              |
| CONTACT NAME:   | PHONE #:     |
| CONTACT EMAIL:  |              |
|                 |              |