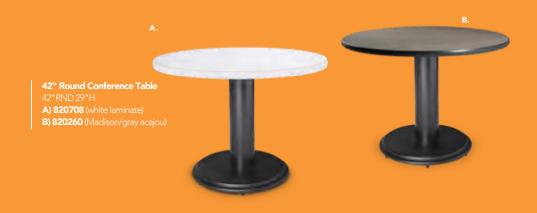

k, chrome) H) 810103 (white, chrome)

### I) 810201 Oslo Barstool

(white)

17"L 20"D 45"H

### J) 810848 Christopher Barstool

(white vinyl, chrome) 19"L 15"D 41"H

#### K) 810202 Shark Barstool

(white, chrome) 22"L 19"D 34-44"H

### L) 810850

**Zenith Barstool** 

(white, chrome) 19"L 20"D 44"H

### M) 81092

**Lucent Barstool** (frosted, acrylic)

22"L 22.5"D 45.5"H

### N) 810860 Laguna Barstool

(maple, chrome)

18"L 20"D 47"H

### Blade Barstool

20.5"L 20.125"D 40.5"H

**O) 81080** (red)

**P) 81081** (sky blue)

### Q) 71088

**Black Diamond Stool** 

(black) 22"W X 18"L X 46"H

### R) Gas Lift Stool w/ arms

24"W X 20"L X 46"H

71048 (gray, adjustable)

also available

### 71047 w/o arms

### S) 810839

**Rustique Barstool** 

(gunmetal) 13"L 13"D 30"H

# Conference **Tables**





# Styles & Shapes









### **Atomic Round Tables**

(glass, chrome)

**A) 8201225** 42"RND 30"H **B) 8201224** 36"RND 30"H

### **Geo Rounded Square** Tables

42"L 42"D 29"H

**C) 82044** (glass, chrome)

**D) 82043** (glass, black)

### **Geo Rectangular Tables**

60"L36"D29"H

**E) 82041** (glass, black)

**F) 82051** (glass, chrome)

### G) 820707 Merlin Multi Use Table

(gray laminate, black)

### 46"L29"D30"H H) 820706 Work Table

(white laminate, white) 48"L 24"D 30"H

### I) 820203

6' Conference Tables

(graphite nebula) 72"L 42"D 29"H



J) 810946 Pro Executive High Back Chair (black vinyl) 25"L 24"D 48"H Adjustable K) 810945 Pro Executive Mid Back Chair (white vinyl) 24"L 22"D 40"H Adjustable



# **Executive** Seating







# Gas Lift Chair 26" × 20"L × 38"H A) 71045 (g