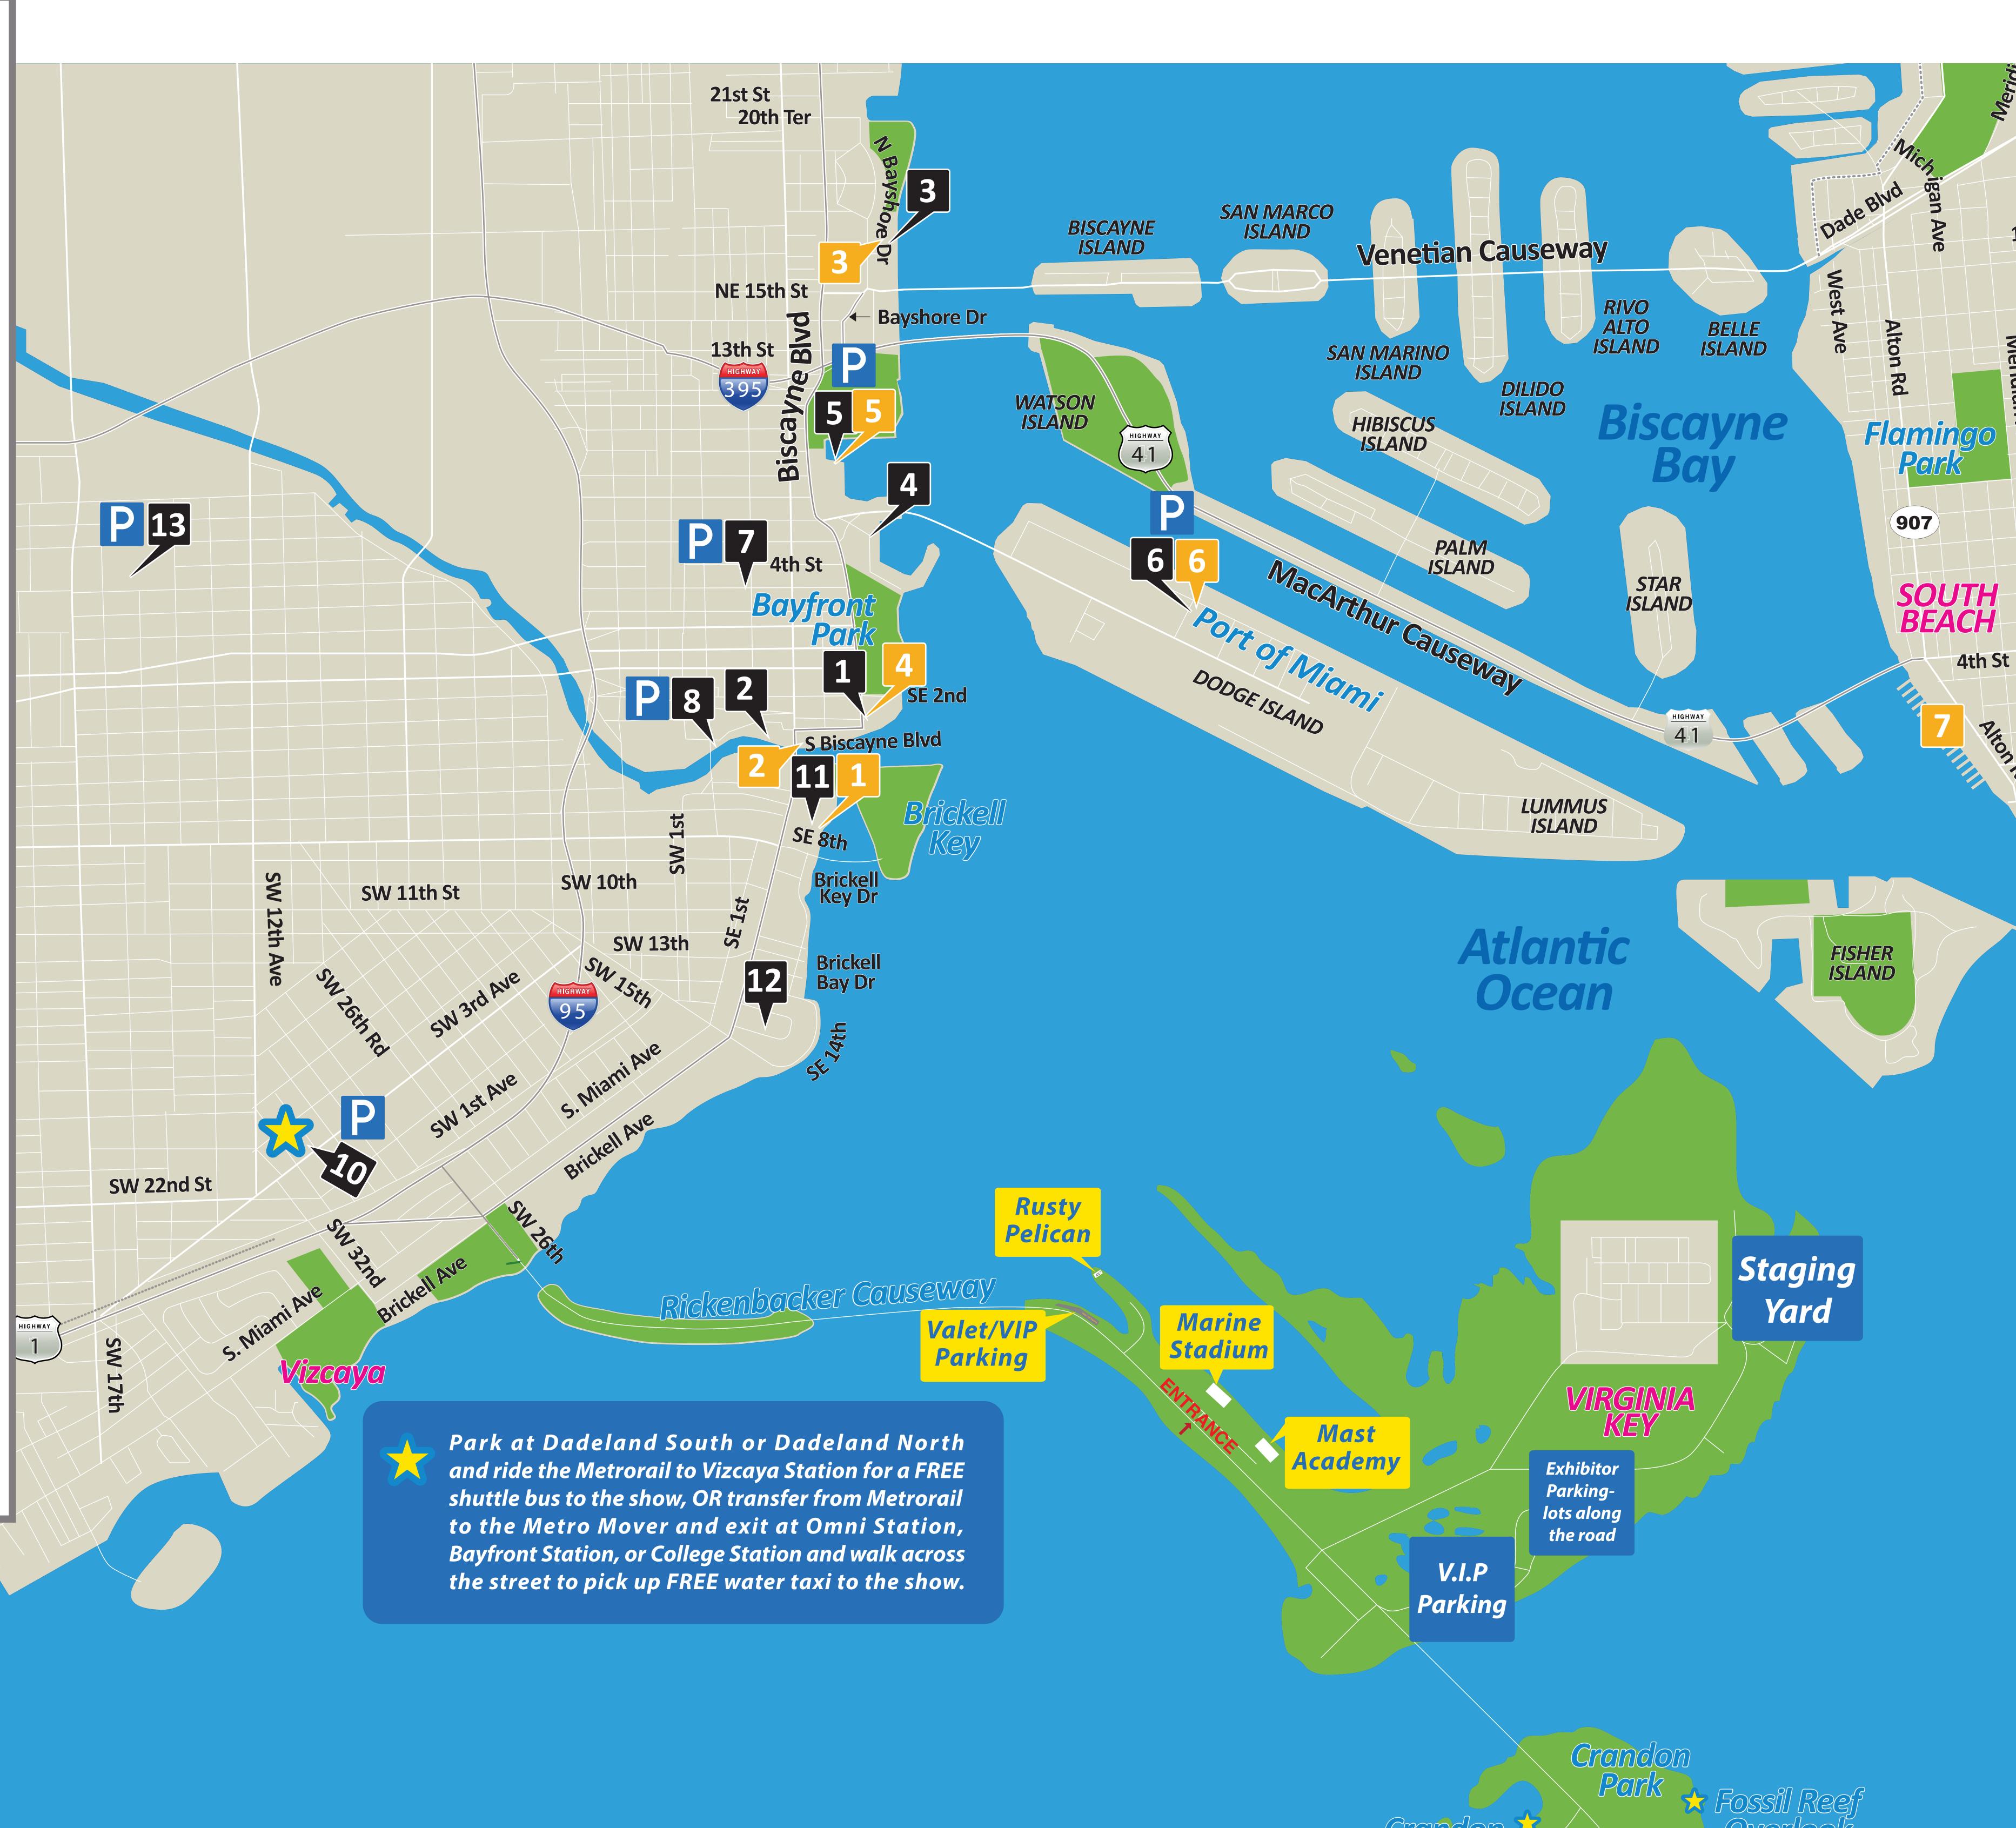

## 2016 Miami International Boat Show Shuttle Locations

## **Shuttle Bus:** InterContinental Hotel, Downtown 100 Chopin Plaza Hyatt Regency, Downtown 400 SE 2nd Ave Biscayne Bay Marriott, at Sea Isle Marina, 1633 N Bayshore Dr Bayside Marketplace 401 Biscayne Blvd. American Airlines Arena 601 Biscayne Blvd. Port of Miami 1015 North America Way Miami Dade College, Downtown, (Sat,Sun,Mon), 300 NE 2nd Ave James L. Knight Center, (Sat, Sun, Mon), 400 SE 2nd Ave Sonesta Beach Hotel, Coconut Grove 2889 McFarlane Road Vizcaya Station 3201 SW 1st Ave Viceroy, Brickell 485 Brickell Ave 4 Seasons Hotel, Brickell 1435 Brickell Ave Marlins Park 501 Marlins Way **Water Taxi:** Viceroy Hotel, Brickell 485 Brickell Ave Hyatt/Epic Hotel, Downtown 270 Biscayne Blvd Way Sea Isle Marina, at Biscayne Bay Marriott, 1633 N Bayshore Dr InterContinental Hotel, Downtown 100 Chopin Plaza American Airlines Arena 601 Biscayne Boulevard Port of Miami 1015 North America Way Miami Beach Marina, Miami Beach 300 Alton Road (no vehicle Parking available) Dinner Key Marina, Coconut Gorve 3400 Pan American Dr (no vehicle Parking available) s. Bayshore Dr Noillan