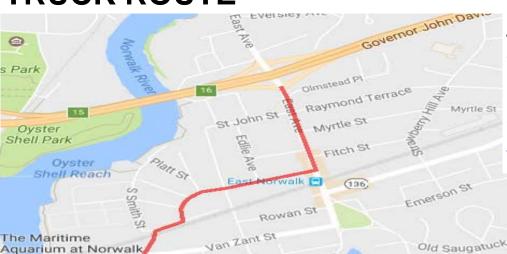

## TRUCK ROUTE - EXIT 16 I-95 TO NORWALK COVE MARINA

- Exit onto East Avenue (Southbound) from I-95 Proceed approximately three blocks to Fort Point Street.
- Turn right and Follow Fort Point Street down and around to the railroad overpass (14'3" clearance). Under overpass come to Sea View Avenue.
- Make wide left onto Sea View Avenue and Follow Sea View Avenue around Veteran's Memorial Park, onto First Street and to **Gregory Boulevard**
- Turn Right on Gregory Boulevard and proceed to Fifth Street.
- Turn Right on Fifth Street.

(136)

- Make a sharp left, then a quick right (in front of the tennis courts) onto Calf Pasture Beach Road.
- Proceed down Calf Pasture Beach Road to end.
- Norwalk Cove Marina is on your right, just before the entrance to Calf Pasture Beach Park.