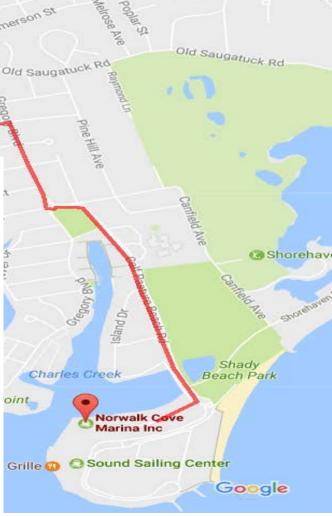

(136)

- Make a sharp left, then a quick right (in front of the tennis courts) onto Calf Pasture Beach Road.
- Proceed down Calf Pasture Beach Road to end.
- Norwalk Cove Marina is on your right, just before the entrance to Calf Pasture Beach Park.

## **Norwalk Cove Marina**

48 Calf Pasture Beach Road Norwalk, CT 06855

Norwalk, CT | N 41° 05.180' / W 073° 23.915'

**CLICK HERE FOR DIRECTIONS** 