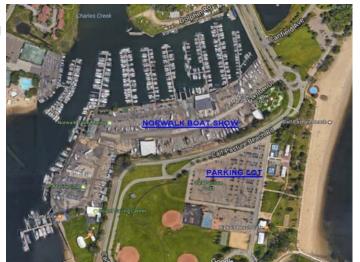

#### PARKING LOT AND PARKING PASSES

- Exhibiting Company: Receives up to 2 complimentary parking passes on a first come first served basis. Only 250 Passes in total.
   Complete the Parking Pass Form to receive your complimentary passes or to order additional passes.
   Parking passes are mailed with your credential order, or held for pick up at the Registration Desk.
- Price: \$30 for each additional pass.
   Available: On-site at the Registration Desk or Parking pass form
- Daily Parking Rate (Controlled by The City of Norwalk): \$10.00.

#### **PARKING FOR TRUCKS, TRAILERS & RV**

Tractors, trailers and RV's are not permitted to park during show days in the Calf Pasture Beach Parking Lot.

City of Norwalk ordinance also prohibits camping within Calf Pasture Beach Park—this includes RVs, campers and/or tents.