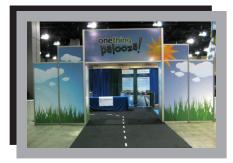

#### **DIGITAL GRAPHICS**

Demers Expo can provide the finest state-of-the-art digital graphic reproduction available on the market today. Capabilities include full-color spectrum, photo-quality, high-resolution digital printing in any size for banners, easel signage, and more.