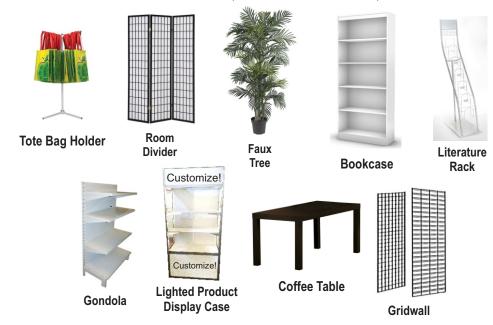

# **Additional Booth Accessories**

We have too many accessories to fit on one page. If you are interested in something that you do not see in the Exhibitor Kit, please call our office for a quote.

| Description                                       | QTY | Rental Rate<br>(Duration of Show) | Total |
|---------------------------------------------------|-----|-----------------------------------|-------|
| Tote Bag Holder/Rack                              |     | \$63.00                           |       |
| 2.5'x6' Bookcase                                  |     | \$263.00                          |       |
| Literature Rack                                   |     | \$100.00                          |       |
| 2'x5' Gridwall (must order at least 2)            |     | \$63.00 each                      |       |
| Lighted Product Display Case                      |     | \$605.00                          |       |
| 4' Gondola (comes with 2 shelves*)                |     | \$237.00                          |       |
| *Additional gondola shelves (holds up to 4 total) |     | \$26.00 each                      |       |
| Coffee Table                                      |     | \$53.00                           |       |
| Room Divider                                      |     | \$168.00                          |       |
| Faux Silk Palm Tree                               |     | \$74.00                           |       |

\*Actual products may vary from images shown\*