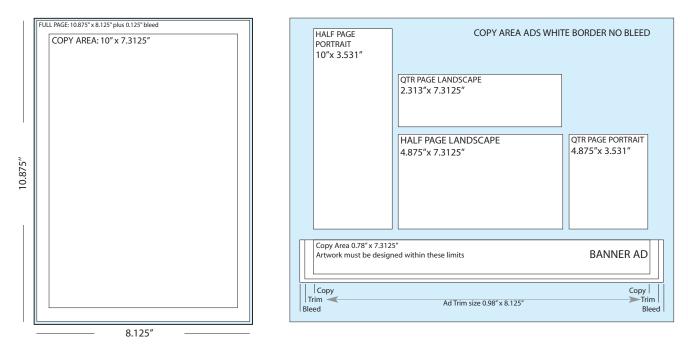

## All dimensions are in inches

Trimmed size: 10.875" x 8.125" • Bleed size: 11.125" x 8.375"

Contact: Tracey Killick

Email: tracey@trmg.co.uk

Telephone: +44 (0)1707 273 999 extension 245

PLEASE NOTE: When designing your artwork please take special care to ensure that company logos, contact details or any other important information is kept within the copy area of 10" x 7.3125". If your artwork has any important elements close to the trim line, you may be asked to resupply it. Please contact Ad Production if you have any questions.